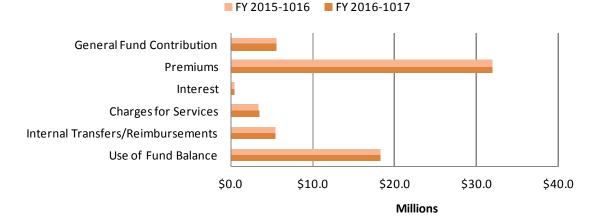

|                     | 2. <b>Mission/Department Services</b> - Statement of the purpose and the services                                                                            |
|---------------------|--------------------------------------------------------------------------------------------------------------------------------------------------------------|
|                     | or activities performed by the department.                                                                                                                   |
|                     | 3. Organizational Program Chart - information chart showing the major                                                                                        |
|                     | programs and/or service delivery divisions in a pictographic way. Due to                                                                                     |
|                     | the limited amount of space, only the major program areas or divisions are                                                                                   |
|                     | shown. All departmental activities fall within the chart groupings.                                                                                          |
|                     | 4. Funding Uses/Sources Graphs - The graphs show the major program costs                                                                                     |
|                     | and major revenue sources anticipated for the upcoming two fiscal years.                                                                                     |
|                     | 5. <b>Financial Summary</b> - This table shows gross expenditures by program or                                                                              |
|                     | service delivery division area and sources of funding used to support                                                                                        |
|                     | departmental activities. Included in the revenues or sources is the                                                                                          |
|                     | departmental share of the General Fund (if any). Funding that is moved                                                                                       |
|                     | within the department from one program area to another is identified                                                                                         |
|                     | separately to allow the reader to see the net (true) program cost. The Total                                                                                 |
|                     | Permanent Positions at the bottom of the financial summary provides the                                                                                      |
|                     | reader with the total number of Full Time Equivalent (FTE) Positions allocated to the department in the prior year budget adoption, and                      |
|                     | recommended years. In some cases, recommended years' FTE allocation                                                                                          |
|                     | represent ongoing allocation changes approved after the prior year                                                                                           |
|                     | adoption of the budget during the course of the fiscal year.                                                                                                 |
|                     | <ol> <li>Budget Changes - This section describes major year to year changes.</li> </ol>                                                                      |
|                     | <ol> <li>Alignment with the County Strategic Plan - Departmental budget and</li> </ol>                                                                       |
|                     | activities are highlighted in this section that support and align with the                                                                                   |
|                     | County's Strategic Plan.                                                                                                                                     |
|                     | 8. Accomplishments/Objectives - Lists some of the department's major                                                                                         |
|                     | accomplishments achieved in the prior years and priority activities to focus                                                                                 |
|                     | on in the upcoming fiscal years.                                                                                                                             |
|                     |                                                                                                                                                              |
| Capital Projects    | This section includes the capital project budget and also provides estimated                                                                                 |
|                     | cost and a proposed schedule for major improvements and/or repairs to                                                                                        |
|                     | County facilities costing \$25,000 or more.                                                                                                                  |
|                     |                                                                                                                                                              |
| Debt                | This section provides information regarding the County's short term and long                                                                                 |
|                     | term debt, debt policies, and credit rating information (adopted budget only).                                                                               |
| Financial Cabadulas | This section contains tables of data, as previded by the Auditor Controllar                                                                                  |
| Financial Schedules | This section contains tables of data, as provided by the Auditor-Controller-                                                                                 |
|                     | Treasurer Tax Collector, which cover financial information for the County<br>budget as a whole and include total reserves, an analysis of financing sources, |
|                     | and funding requirements. The presentation of information included in this                                                                                   |
|                     | section meets state requirements for county budget documents.                                                                                                |
|                     | section meets state requirements for county budget documents.                                                                                                |
| Position Listing    | This section contains a list of full time equivalent (FTE) permanent positions by                                                                            |
| 0                   | department. Details include classification (type of position), range (hourly rate                                                                            |
|                     | for the classification at entry level), base number of FTEs (approved prior to the                                                                           |
|                     | development of the new budget), number of FTEs requested, and number of                                                                                      |
|                     | FTEs recommended by the County Administrator or adopted by the Board of                                                                                      |
|                     | Supervisors (adopted budget).                                                                                                                                |
|                     |                                                                                                                                                              |
| Budget Glossary     | This section provides the reader with definitions of terms used in the budget                                                                                |
|                     | document (adopted budget only).                                                                                                                              |