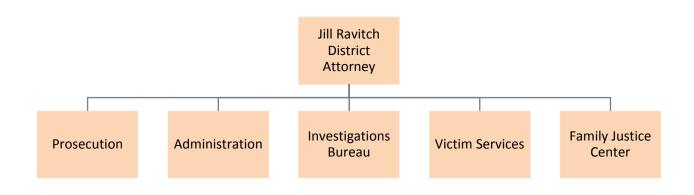

|                     | 2. <b>Mission/Department Services</b> - Statement of the purpose and the services                                                                            |
|---------------------|--------------------------------------------------------------------------------------------------------------------------------------------------------------|
|                     | or activities performed by the department.                                                                                                                   |
|                     | 3. Organizational Program Chart - information chart showing the major                                                                                        |
|                     | programs and/or service delivery divisions in a pictographic way. Due to                                                                                     |
|                     | the limited amount of space, only the major program areas or divisions are                                                                                   |
|                     | shown. All departmental activities fall within the chart groupings.                                                                                          |
|                     | 4. Funding Uses/Sources Graphs - The graphs show the major program costs                                                                                     |
|                     | and major revenue sources anticipated for the upcoming two fiscal years.                                                                                     |
|                     | 5. <b>Financial Summary</b> - This table shows gross expenditures by program or                                                                              |
|                     | service delivery division area and sources of funding used to support                                                                                        |
|                     | departmental activities. Included in the revenues or sources is the                                                                                          |
|                     | departmental share of the General Fund (if any). Funding that is moved                                                                                       |
|                     | within the department from one program area to another is identified                                                                                         |
|                     | separately to allow the reader to see the net (true) program cost. The Total                                                                                 |
|                     | Permanent Positions at the bottom of the financial summary provides the                                                                                      |
|                     | reader with the total number of Full Time Equivalent (FTE) Positions allocated to the department in the prior year budget adoption, and                      |
|                     | recommended years. In some cases, recommended years' FTE allocation                                                                                          |
|                     | represent ongoing allocation changes approved after the prior year                                                                                           |
|                     | adoption of the budget during the course of the fiscal year.                                                                                                 |
|                     | <ol> <li>Budget Changes - This section describes major year to year changes.</li> </ol>                                                                      |
|                     | <ol> <li>Alignment with the County Strategic Plan - Departmental budget and</li> </ol>                                                                       |
|                     | activities are highlighted in this section that support and align with the                                                                                   |
|                     | County's Strategic Plan.                                                                                                                                     |
|                     | 8. Accomplishments/Objectives - Lists some of the department's major                                                                                         |
|                     | accomplishments achieved in the prior years and priority activities to focus                                                                                 |
|                     | on in the upcoming fiscal years.                                                                                                                             |
|                     |                                                                                                                                                              |
| Capital Projects    | This section includes the capital project budget and also provides estimated                                                                                 |
|                     | cost and a proposed schedule for major improvements and/or repairs to                                                                                        |
|                     | County facilities costing \$25,000 or more.                                                                                                                  |
|                     |                                                                                                                                                              |
| Debt                | This section provides information regarding the County's short term and long                                                                                 |
|                     | term debt, debt policies, and credit rating information (adopted budget only).                                                                               |
| Financial Cabadulas | This section contains tables of data, as previded by the Auditor Controllar                                                                                  |
| Financial Schedules | This section contains tables of data, as provided by the Auditor-Controller-                                                                                 |
|                     | Treasurer Tax Collector, which cover financial information for the County<br>budget as a whole and include total reserves, an analysis of financing sources, |
|                     | and funding requirements. The presentation of information included in this                                                                                   |
|                     | section meets state requirements for county budget documents.                                                                                                |
|                     | section meets state requirements for county budget documents.                                                                                                |
| Position Listing    | This section contains a list of full time equivalent (FTE) permanent positions by                                                                            |
| 0                   | department. Details include classification (type of position), range (hourly rate                                                                            |
|                     | for the classification at entry level), base number of FTEs (approved prior to the                                                                           |
|                     | development of the new budget), number of FTEs requested, and number of                                                                                      |
|                     | FTEs recommended by the County Administrator or adopted by the Board of                                                                                      |
|                     | Supervisors (adopted budget).                                                                                                                                |
|                     |                                                                                                                                                              |
| Budget Glossary     | This section provides the reader with definitions of terms used in the budget                                                                                |
|                     | document (adopted budget only).                                                                                                                              |