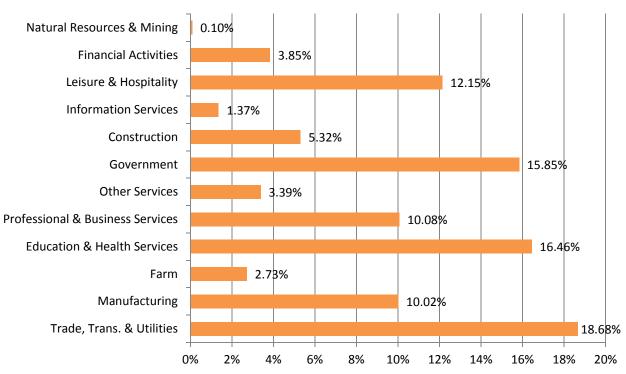

#### **Total County Budget**

This chart displays the total budget by type of service the County provides. These services are grouped into categories referred to in our budget as "functional groups." Information on each department's budget is presented within the functional tab sections of this document. The Development Services functional group is the largest portion of the total budget, with \$394.3 million or 27.6% of the total in FY 2015-2016, and \$394.6 million or 28.8% of the total in FY 2016-2017. The principal programs within this group are the Community Development Commission, Sonoma County Water Agency and the Department of Transportation and Public Works which included road infrastructure.