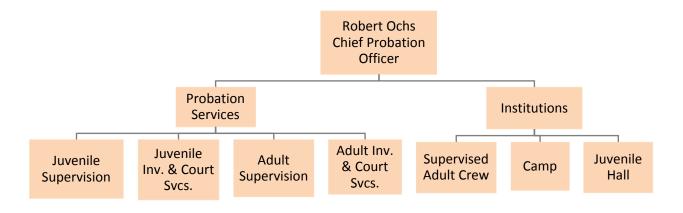

|                     | 2. <b>Mission/Department Services</b> - Statement of the purpose and the services                                                                            |
|---------------------|--------------------------------------------------------------------------------------------------------------------------------------------------------------|
|                     | or activities performed by the department.                                                                                                                   |
|                     | 3. Organizational Program Chart - information chart showing the major                                                                                        |
|                     | programs and/or service delivery divisions in a pictographic way. Due to                                                                                     |
|                     | the limited amount of space, only the major program areas or divisions are                                                                                   |
|                     | shown. All departmental activities fall within the chart groupings.                                                                                          |
|                     | 4. Funding Uses/Sources Graphs - The graphs show the major program costs                                                                                     |
|                     | and major revenue sources anticipated for the upcoming two fiscal years.                                                                                     |
|                     | 5. <b>Financial Summary</b> - This table shows gross expenditures by program or                                                                              |
|                     | service delivery division area and sources of funding used to support                                                                                        |
|                     | departmental activities. Included in the revenues or sources is the                                                                                          |
|                     | departmental share of the General Fund (if any). Funding that is moved                                                                                       |
|                     | within the department from one program area to another is identified                                                                                         |
|                     | separately to allow the reader to see the net (true) program cost. The Total                                                                                 |
|                     | Permanent Positions at the bottom of the financial summary provides the                                                                                      |
|                     | reader with the total number of Full Time Equivalent (FTE) Positions allocated to the department in the prior year budget adoption, and                      |
|                     | recommended years. In some cases, recommended years' FTE allocation                                                                                          |
|                     | represent ongoing allocation changes approved after the prior year                                                                                           |
|                     | adoption of the budget during the course of the fiscal year.                                                                                                 |
|                     | <ol> <li>Budget Changes - This section describes major year to year changes.</li> </ol>                                                                      |
|                     | <ol> <li>Alignment with the County Strategic Plan - Departmental budget and</li> </ol>                                                                       |
|                     | activities are highlighted in this section that support and align with the                                                                                   |
|                     | County's Strategic Plan.                                                                                                                                     |
|                     | 8. Accomplishments/Objectives - Lists some of the department's major                                                                                         |
|                     | accomplishments achieved in the prior years and priority activities to focus                                                                                 |
|                     | on in the upcoming fiscal years.                                                                                                                             |
|                     |                                                                                                                                                              |
| Capital Projects    | This section includes the capital project budget and also provides estimated                                                                                 |
|                     | cost and a proposed schedule for major improvements and/or repairs to                                                                                        |
|                     | County facilities costing \$25,000 or more.                                                                                                                  |
|                     |                                                                                                                                                              |
| Debt                | This section provides information regarding the County's short term and long                                                                                 |
|                     | term debt, debt policies, and credit rating information (adopted budget only).                                                                               |
| Financial Cabadulas | This section contains tables of data, as previded by the Auditor Controllar                                                                                  |
| Financial Schedules | This section contains tables of data, as provided by the Auditor-Controller-                                                                                 |
|                     | Treasurer Tax Collector, which cover financial information for the County<br>budget as a whole and include total reserves, an analysis of financing sources, |
|                     | and funding requirements. The presentation of information included in this                                                                                   |
|                     | section meets state requirements for county budget documents.                                                                                                |
|                     | section meets state requirements for county budget documents.                                                                                                |
| Position Listing    | This section contains a list of full time equivalent (FTE) permanent positions by                                                                            |
| 0                   | department. Details include classification (type of position), range (hourly rate                                                                            |
|                     | for the classification at entry level), base number of FTEs (approved prior to the                                                                           |
|                     | development of the new budget), number of FTEs requested, and number of                                                                                      |
|                     | FTEs recommended by the County Administrator or adopted by the Board of                                                                                      |
|                     | Supervisors (adopted budget).                                                                                                                                |
|                     |                                                                                                                                                              |
| Budget Glossary     | This section provides the reader with definitions of terms used in the budget                                                                                |
|                     | document (adopted budget only).                                                                                                                              |