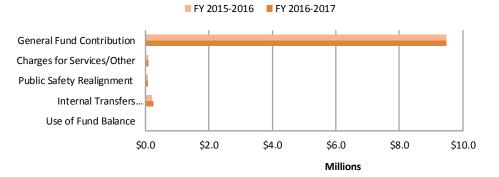

#### **County General Fund Budget**

The funding uses chart shows the recommended expenditures for the County General Fund only by functional public services group. Justice Services, at \$207 million or 49% in FY 2015-2016, and \$208 million, or 50% in FY 2016-2017, accounts for the largest portion of recommended expenses for Sheriff, Probation, District Attorney, and Public Defender services as well as the required contribution to the state court system. Administrative Support and Fiscal Services is the second largest functional budget, and includes Auditor-Controller-Treasurer-Tax Collector, Board-County Administrator, Clerk-Recorder-Assessor, County Counsel, General Services, Human Resources, Information Systems, and Non-Departmental. The most financially significant program in the Recommended Budget is for Information Systems, and Non-Departmental appropriations including significant budgetary transfers to non-administrative departments such as Community Development Commission, Roads, investments for information systems; and annual funding for Capital Projects.