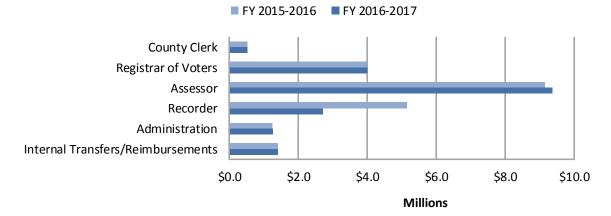

|                     | 2. <b>Mission/Department Services</b> - Statement of the purpose and the services                                                                            |
|---------------------|--------------------------------------------------------------------------------------------------------------------------------------------------------------|
|                     | or activities performed by the department.                                                                                                                   |
|                     | 3. Organizational Program Chart - information chart showing the major                                                                                        |
|                     | programs and/or service delivery divisions in a pictographic way. Due to                                                                                     |
|                     | the limited amount of space, only the major program areas or divisions are                                                                                   |
|                     | shown. All departmental activities fall within the chart groupings.                                                                                          |
|                     | 4. Funding Uses/Sources Graphs - The graphs show the major program costs                                                                                     |
|                     | and major revenue sources anticipated for the upcoming two fiscal years.                                                                                     |
|                     | 5. <b>Financial Summary</b> - This table shows gross expenditures by program or                                                                              |
|                     | service delivery division area and sources of funding used to support                                                                                        |
|                     | departmental activities. Included in the revenues or sources is the                                                                                          |
|                     | departmental share of the General Fund (if any). Funding that is moved                                                                                       |
|                     | within the department from one program area to another is identified                                                                                         |
|                     | separately to allow the reader to see the net (true) program cost. The Total                                                                                 |
|                     | Permanent Positions at the bottom of the financial summary provides the                                                                                      |
|                     | reader with the total number of Full Time Equivalent (FTE) Positions allocated to the department in the prior year budget adoption, and                      |
|                     | recommended years. In some cases, recommended years' FTE allocation                                                                                          |
|                     | represent ongoing allocation changes approved after the prior year                                                                                           |
|                     | adoption of the budget during the course of the fiscal year.                                                                                                 |
|                     | <ol> <li>Budget Changes - This section describes major year to year changes.</li> </ol>                                                                      |
|                     | <ol> <li>Alignment with the County Strategic Plan - Departmental budget and</li> </ol>                                                                       |
|                     | activities are highlighted in this section that support and align with the                                                                                   |
|                     | County's Strategic Plan.                                                                                                                                     |
|                     | 8. Accomplishments/Objectives - Lists some of the department's major                                                                                         |
|                     | accomplishments achieved in the prior years and priority activities to focus                                                                                 |
|                     | on in the upcoming fiscal years.                                                                                                                             |
|                     |                                                                                                                                                              |
| Capital Projects    | This section includes the capital project budget and also provides estimated                                                                                 |
|                     | cost and a proposed schedule for major improvements and/or repairs to                                                                                        |
|                     | County facilities costing \$25,000 or more.                                                                                                                  |
|                     |                                                                                                                                                              |
| Debt                | This section provides information regarding the County's short term and long                                                                                 |
|                     | term debt, debt policies, and credit rating information (adopted budget only).                                                                               |
| Financial Cabadulas | This section contains tables of data, as previded by the Auditor Controllar                                                                                  |
| Financial Schedules | This section contains tables of data, as provided by the Auditor-Controller-                                                                                 |
|                     | Treasurer Tax Collector, which cover financial information for the County<br>budget as a whole and include total reserves, an analysis of financing sources, |
|                     | and funding requirements. The presentation of information included in this                                                                                   |
|                     | section meets state requirements for county budget documents.                                                                                                |
|                     | section meets state requirements for county budget documents.                                                                                                |
| Position Listing    | This section contains a list of full time equivalent (FTE) permanent positions by                                                                            |
| 0                   | department. Details include classification (type of position), range (hourly rate                                                                            |
|                     | for the classification at entry level), base number of FTEs (approved prior to the                                                                           |
|                     | development of the new budget), number of FTEs requested, and number of                                                                                      |
|                     | FTEs recommended by the County Administrator or adopted by the Board of                                                                                      |
|                     | Supervisors (adopted budget).                                                                                                                                |
|                     |                                                                                                                                                              |
| Budget Glossary     | This section provides the reader with definitions of terms used in the budget                                                                                |
|                     | document (adopted budget only).                                                                                                                              |