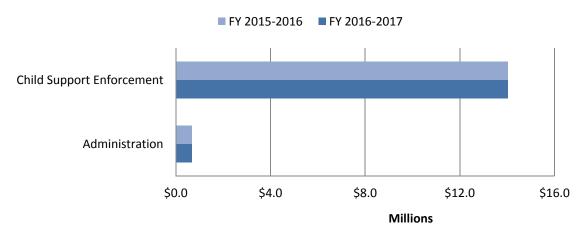

Source: US Census, American Community Survey 2013

The percent of Sonoma County residents over the age of 25 with college degrees has risen over the past five years. According to the US Census, 32 percent of Sonoma County residents over the age of 25 possessed a bachelor's degree or higher education in 2012, compared to the state average of 30.5 percent.

<sup>&</sup>lt;sup>1</sup> As of this writing, only 2013 census information was available. The 2014 data will be available in the fall of 2015. Please visit <u>http://www.census.gov/acs/www/</u> for updated data.