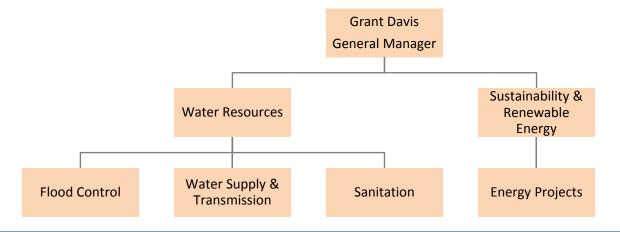

|                     | 2. <b>Mission/Department Services</b> - Statement of the purpose and the services                                                                            |
|---------------------|--------------------------------------------------------------------------------------------------------------------------------------------------------------|
|                     | or activities performed by the department.                                                                                                                   |
|                     | 3. Organizational Program Chart - information chart showing the major                                                                                        |
|                     | programs and/or service delivery divisions in a pictographic way. Due to                                                                                     |
|                     | the limited amount of space, only the major program areas or divisions are                                                                                   |
|                     | shown. All departmental activities fall within the chart groupings.                                                                                          |
|                     | 4. Funding Uses/Sources Graphs - The graphs show the major program costs                                                                                     |
|                     | and major revenue sources anticipated for the upcoming two fiscal years.                                                                                     |
|                     | 5. <b>Financial Summary</b> - This table shows gross expenditures by program or                                                                              |
|                     | service delivery division area and sources of funding used to support                                                                                        |
|                     | departmental activities. Included in the revenues or sources is the                                                                                          |
|                     | departmental share of the General Fund (if any). Funding that is moved                                                                                       |
|                     | within the department from one program area to another is identified                                                                                         |
|                     | separately to allow the reader to see the net (true) program cost. The Total                                                                                 |
|                     | Permanent Positions at the bottom of the financial summary provides the                                                                                      |
|                     | reader with the total number of Full Time Equivalent (FTE) Positions allocated to the department in the prior year budget adoption, and                      |
|                     | recommended years. In some cases, recommended years' FTE allocation                                                                                          |
|                     | represent ongoing allocation changes approved after the prior year                                                                                           |
|                     | adoption of the budget during the course of the fiscal year.                                                                                                 |
|                     | <ol> <li>Budget Changes - This section describes major year to year changes.</li> </ol>                                                                      |
|                     | <ol> <li>Alignment with the County Strategic Plan - Departmental budget and</li> </ol>                                                                       |
|                     | activities are highlighted in this section that support and align with the                                                                                   |
|                     | County's Strategic Plan.                                                                                                                                     |
|                     | 8. Accomplishments/Objectives - Lists some of the department's major                                                                                         |
|                     | accomplishments achieved in the prior years and priority activities to focus                                                                                 |
|                     | on in the upcoming fiscal years.                                                                                                                             |
|                     |                                                                                                                                                              |
| Capital Projects    | This section includes the capital project budget and also provides estimated                                                                                 |
|                     | cost and a proposed schedule for major improvements and/or repairs to                                                                                        |
|                     | County facilities costing \$25,000 or more.                                                                                                                  |
|                     |                                                                                                                                                              |
| Debt                | This section provides information regarding the County's short term and long                                                                                 |
|                     | term debt, debt policies, and credit rating information (adopted budget only).                                                                               |
| Financial Cabadulas | This section contains tables of data, as previded by the Auditor Controllar                                                                                  |
| Financial Schedules | This section contains tables of data, as provided by the Auditor-Controller-                                                                                 |
|                     | Treasurer Tax Collector, which cover financial information for the County<br>budget as a whole and include total reserves, an analysis of financing sources, |
|                     | and funding requirements. The presentation of information included in this                                                                                   |
|                     | section meets state requirements for county budget documents.                                                                                                |
|                     | section meets state requirements for county budget documents.                                                                                                |
| Position Listing    | This section contains a list of full time equivalent (FTE) permanent positions by                                                                            |
| 0                   | department. Details include classification (type of position), range (hourly rate                                                                            |
|                     | for the classification at entry level), base number of FTEs (approved prior to the                                                                           |
|                     | development of the new budget), number of FTEs requested, and number of                                                                                      |
|                     | FTEs recommended by the County Administrator or adopted by the Board of                                                                                      |
|                     | Supervisors (adopted budget).                                                                                                                                |
|                     |                                                                                                                                                              |
| Budget Glossary     | This section provides the reader with definitions of terms used in the budget                                                                                |
|                     | document (adopted budget only).                                                                                                                              |