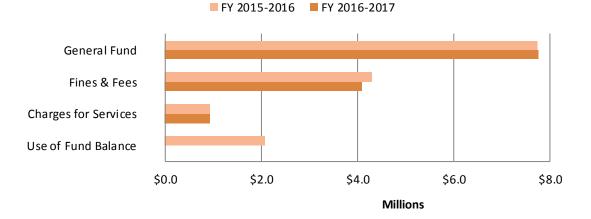

on a fiscal year basis, and submits an annual report of their findings to the Presiding Judge of the Superior Court. The costs of the Grand Jury are charged to the County General Fund budget, as mandated by state law.

The Courthouse Construction Fund and the Criminal Justice Construction Fund are funded by court fees and fines, with revenues dedicated to debt service and facility improvements for the Courthouse and Criminal Justice Facilities respectively. Prior to FY 2015-2016, this budget was included in the Non-Departmental discussion under the Administrative Support and Fiscal Services tab.

For more information regarding the Grand Jury, call (707) 521-6500, or visit http://sonoma.courts.ca.gov.

### **ORGANIZATIONAL PROGRAM CHART**



### **FUNDING USES**



### **FUNDING SOURCES**



### **FINANCIAL SUMMARY**

|                                       | FY 2014-15        | FY 2015-16            |                           |                             | FY 2014-15 FY 2015-16 FY 2016 |                           |                             | Y 2016-17 | 016-17 |  |
|---------------------------------------|-------------------|-----------------------|---------------------------|-----------------------------|-------------------------------|---------------------------|-----------------------------|-----------|--------|--|
| Expenditures (Uses)                   | Adopted<br>Budget | Recommended<br>Budget | Change<br>from<br>2014-15 | % Change<br>from<br>2014-15 | Recommened<br>Budget          | Change<br>from<br>2015-16 | % Change<br>from<br>2015-16 |           |        |