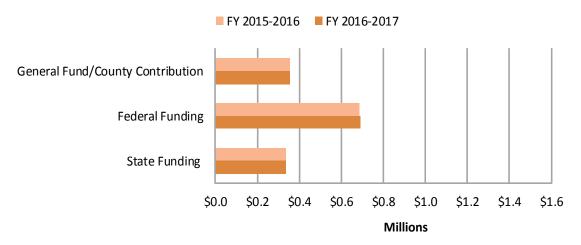

Source: US Census, American Community Survey 2013

The percent of Sonoma County residents over the age of 25 with college degrees has risen over the past five years. According to the US Census, 32 percent of Sonoma County residents over the age of 25 possessed a bachelor's degree or higher education in 2012, compared to the state average of 30.5 percent.

<sup>&</sup>lt;sup>1</sup> As of this writing, only 2013 census information was available. The 2014 data will be available in the fall of 2015. Please visit <u>http://www.census.gov/acs/www/</u> for updated data.