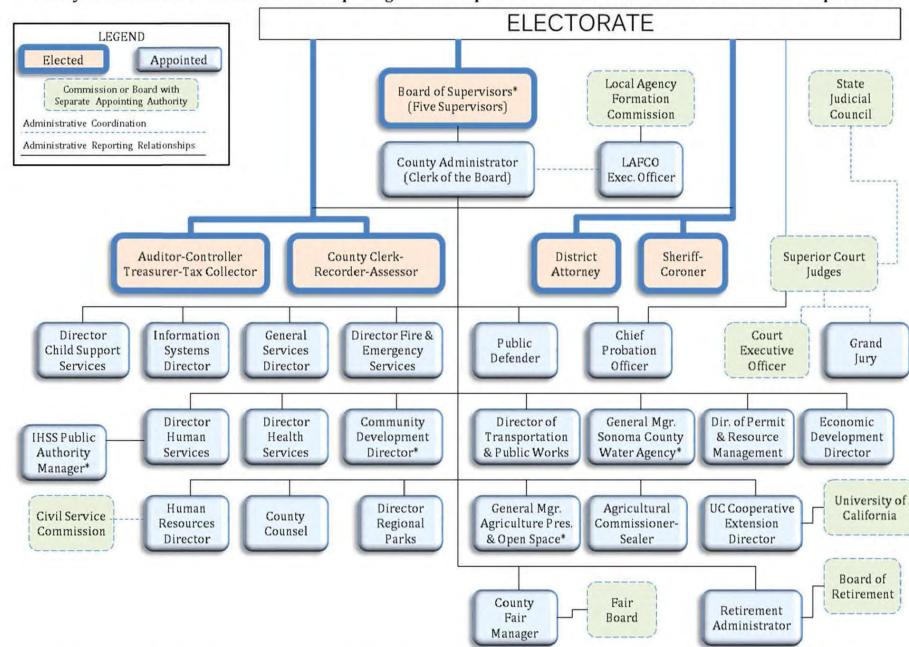

| Executive Summary    | <ul> <li>This section provides an introduction to the budget from the Board Chair<br/>(adopted budget only) and the County Administrator. The Letter from the<br/>Board Chair identifies Board significant budget decisions and priorities for the<br/>upcoming fiscal years. The letter from the County Administrator to the Board of<br/>Supervisors describes the budget and process and specifically includes:</li> <li>1. Financial summaries including several tables and charts that display county<br/>wide expenditures and financing by type and fund;</li> <li>2. Staffing trends and total positions by county agency for the new fiscal year;</li> <li>3. Strategic Plan initiatives and Board Priorities;</li> <li>4. State budget impacts;</li> <li>5. Budget process next steps;</li> <li>6. Budget policies that helped guide the budget development;</li> <li>7. Acknowledgements.</li> </ul> |
|----------------------|-----------------------------------------------------------------------------------------------------------------------------------------------------------------------------------------------------------------------------------------------------------------------------------------------------------------------------------------------------------------------------------------------------------------------------------------------------------------------------------------------------------------------------------------------------------------------------------------------------------------------------------------------------------------------------------------------------------------------------------------------------------------------------------------------------------------------------------------------------------------------------------------------------------------|
| County Overview      | <ol> <li>This section contains County wide demographics including:</li> <li>Directory of elected and appointed officers;</li> <li>Administrative reporting relationships;</li> <li>Supervisorial district map; and</li> <li>County Governance description, general demographics, and county infrastructure data.</li> </ol>                                                                                                                                                                                                                                                                                                                                                                                                                                                                                                                                                                                     |
| Financial Summaries  | <ul> <li>This section contains a number of different summary level presentations of total budget information.</li> <li>1. Fund balance for each of the major fund groups (such as the General Fund or Special Revenue Funds);</li> <li>2. Financing sources by type (such as taxes or monies from other governments);</li> <li>3. Financing uses by groups of functions or services (such as Administration and Fiscal Services or Justice Services); and</li> <li>4. Financing uses by types of expenditures (such as salaries and benefits or fixed assets).</li> </ul>                                                                                                                                                                                                                                                                                                                                       |
| Departmental Budgets | <ul> <li>The departmental budgets are categorized by functional area as noted on each tab. The first page in each section provides a list of departments within each functional area. Each department or program budget narrative includes at a minimum the following content:</li> <li><b>Budget at a Glance</b> - Summary of expenditures, combined sources available to finance the budget represented as revenues/use of fund balance, and designated General Fund Contribution. Includes, total allocated Staff, as well as the percent of expenses funded by the General Fund.</li> </ul>                                                                                                                                                                                                                                                                                                                 |