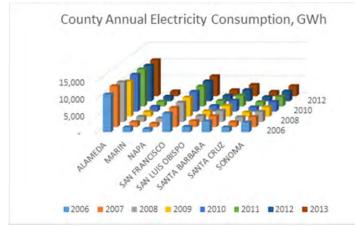

ator also prepares the county budget and makes recommendations to the Board to promote sustainable economic growth and effective delivery of county services.

## **GEOGRAPHY**

## SONOMA COUNTY, CALIFORNIA



## WATER CONSERVATION



Efforts to conserve and recycle water have been intensified in recent years, and over the past 15 years total water produced has decreased by 23 percent, while the population receiving water has increased by 10 percent in the same period. In FY 2014/2015 over 5,355,000 gallons of water were saved by local businesses through sustained reduction programs where rebates are provided for implementing process changes and equipment upgrades resulting in measurable water use efficiencies. Source: The Sonoma-Marin Saving Water Partnership

### **ENERGY CONSERVATION**



Ranking third lowest in non-residential consumption per capita among similar counties, Sonoma County continues to perform well in energy conservation. The advent of several incentive programs in January 2010, and revised building codes should expedite reductions in coming years. Source: <u>Energy Consumption Data</u> <u>Management System</u>

#### **GREENHOUSE GAS EMISSIONS BY SECTOR**



Climate Action 2020 is a collaborative effort among all nine cities and the County of Sonoma to take further actions in reducing greenhouse gas emissions community-wide and respond to the threats of climate change. The Regional Climate Protection Authority will work with communities to develop a comprehensive and detailed plan for each jurisdiction that will identify measures to reduce greenhouse gases