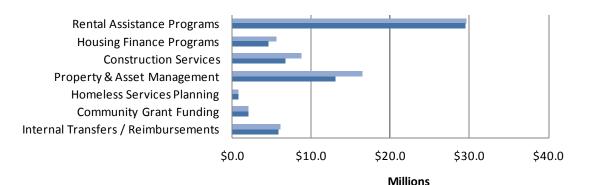

#### **Total County Budget**

This chart displays the total budget by type of service the County provides. These services are grouped into categories referred to in our budget as "functional groups." Information on each department's budget is presented within the functional tab sections of this document. The Development Services functional group is the largest portion of the total budget, with \$394.3 million or 27.6% of the total in FY 2015-2016, and \$394.6 million or 28.8% of the total in FY 2016-2017. The principal programs within this group are the Community Development Commission, Sonoma County Water Agency and the Department of Transportation and Public Works which included road infrastructure.