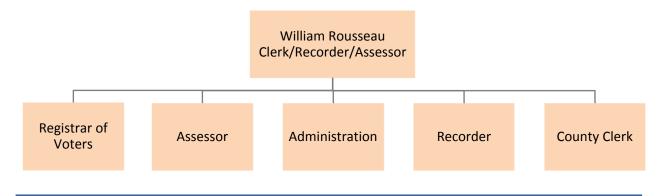

|                     | 2. <b>Mission/Department Services</b> - Statement of the purpose and the services                                                                            |
|---------------------|--------------------------------------------------------------------------------------------------------------------------------------------------------------|
|                     | or activities performed by the department.                                                                                                                   |
|                     | 3. Organizational Program Chart - information chart showing the major                                                                                        |
|                     | programs and/or service delivery divisions in a pictographic way. Due to                                                                                     |
|                     | the limited amount of space, only the major program areas or divisions are                                                                                   |
|                     | shown. All departmental activities fall within the chart groupings.                                                                                          |
|                     | 4. Funding Uses/Sources Graphs - The graphs show the major program costs                                                                                     |
|                     | and major revenue sources anticipated for the upcoming two fiscal years.                                                                                     |
|                     | 5. <b>Financial Summary</b> - This table shows gross expenditures by program or                                                                              |
|                     | service delivery division area and sources of funding used to support                                                                                        |
|                     | departmental activities. Included in the revenues or sources is the                                                                                          |
|                     | departmental share of the General Fund (if any). Funding that is moved                                                                                       |
|                     | within the department from one program area to another is identified                                                                                         |
|                     | separately to allow the reader to see the net (true) program cost. The Total                                                                                 |
|                     | Permanent Positions at the bottom of the financial summary provides the                                                                                      |
|                     | reader with the total number of Full Time Equivalent (FTE) Positions allocated to the department in the prior year budget adoption, and                      |
|                     | recommended years. In some cases, recommended years' FTE allocation                                                                                          |
|                     | represent ongoing allocation changes approved after the prior year                                                                                           |
|                     | adoption of the budget during the course of the fiscal year.                                                                                                 |
|                     | <ol> <li>Budget Changes - This section describes major year to year changes.</li> </ol>                                                                      |
|                     | <ol> <li>Alignment with the County Strategic Plan - Departmental budget and</li> </ol>                                                                       |
|                     | activities are highlighted in this section that support and align with the                                                                                   |
|                     | County's Strategic Plan.                                                                                                                                     |
|                     | 8. Accomplishments/Objectives - Lists some of the department's major                                                                                         |
|                     | accomplishments achieved in the prior years and priority activities to focus                                                                                 |
|                     | on in the upcoming fiscal years.                                                                                                                             |
|                     |                                                                                                                                                              |
| Capital Projects    | This section includes the capital project budget and also provides estimated                                                                                 |
|                     | cost and a proposed schedule for major improvements and/or repairs to                                                                                        |
|                     | County facilities costing \$25,000 or more.                                                                                                                  |
|                     |                                                                                                                                                              |
| Debt                | This section provides information regarding the County's short term and long                                                                                 |
|                     | term debt, debt policies, and credit rating information (adopted budget only).                                                                               |
| Financial Cabadulas | This section contains tables of data, as previded by the Auditor Controllar                                                                                  |
| Financial Schedules | This section contains tables of data, as provided by the Auditor-Controller-                                                                                 |
|                     | Treasurer Tax Collector, which cover financial information for the County<br>budget as a whole and include total reserves, an analysis of financing sources, |
|                     | and funding requirements. The presentation of information included in this                                                                                   |
|                     | section meets state requirements for county budget documents.                                                                                                |
|                     | section meets state requirements for county budget documents.                                                                                                |
| Position Listing    | This section contains a list of full time equivalent (FTE) permanent positions by                                                                            |
| 0                   | department. Details include classification (type of position), range (hourly rate                                                                            |
|                     | for the classification at entry level), base number of FTEs (approved prior to the                                                                           |
|                     | development of the new budget), number of FTEs requested, and number of                                                                                      |
|                     | FTEs recommended by the County Administrator or adopted by the Board of                                                                                      |
|                     | Supervisors (adopted budget).                                                                                                                                |
|                     |                                                                                                                                                              |
| Budget Glossary     | This section provides the reader with definitions of terms used in the budget                                                                                |
|                     | document (adopted budget only).                                                                                                                              |