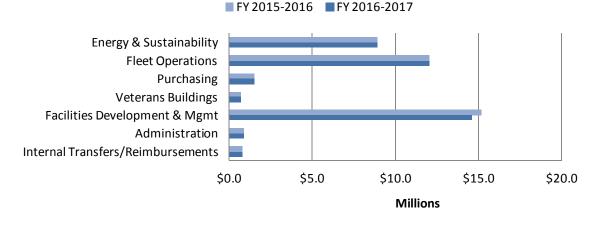

|                     | 2. <b>Mission/Department Services</b> - Statement of the purpose and the services                                                                            |
|---------------------|--------------------------------------------------------------------------------------------------------------------------------------------------------------|
|                     | or activities performed by the department.                                                                                                                   |
|                     | 3. Organizational Program Chart - information chart showing the major                                                                                        |
|                     | programs and/or service delivery divisions in a pictographic way. Due to                                                                                     |
|                     | the limited amount of space, only the major program areas or divisions are                                                                                   |
|                     | shown. All departmental activities fall within the chart groupings.                                                                                          |
|                     | 4. Funding Uses/Sources Graphs - The graphs show the major program costs                                                                                     |
|                     | and major revenue sources anticipated for the upcoming two fiscal years.                                                                                     |
|                     | 5. <b>Financial Summary</b> - This table shows gross expenditures by program or                                                                              |
|                     | service delivery division area and sources of funding used to support                                                                                        |
|                     | departmental activities. Included in the revenues or sources is the                                                                                          |
|                     | departmental share of the General Fund (if any). Funding that is moved                                                                                       |
|                     | within the department from one program area to another is identified                                                                                         |
|                     | separately to allow the reader to see the net (true) program cost. The Total                                                                                 |
|                     | Permanent Positions at the bottom of the financial summary provides the                                                                                      |
|                     | reader with the total number of Full Time Equivalent (FTE) Positions allocated to the department in the prior year budget adoption, and                      |
|                     | recommended years. In some cases, recommended years' FTE allocation                                                                                          |
|                     | represent ongoing allocation changes approved after the prior year                                                                                           |
|                     | adoption of the budget during the course of the fiscal year.                                                                                                 |
|                     | <ol> <li>Budget Changes - This section describes major year to year changes.</li> </ol>                                                                      |
|                     | <ol> <li>Alignment with the County Strategic Plan - Departmental budget and</li> </ol>                                                                       |
|                     | activities are highlighted in this section that support and align with the                                                                                   |
|                     | County's Strategic Plan.                                                                                                                                     |
|                     | 8. Accomplishments/Objectives - Lists some of the department's major                                                                                         |
|                     | accomplishments achieved in the prior years and priority activities to focus                                                                                 |
|                     | on in the upcoming fiscal years.                                                                                                                             |
|                     |                                                                                                                                                              |
| Capital Projects    | This section includes the capital project budget and also provides estimated                                                                                 |
|                     | cost and a proposed schedule for major improvements and/or repairs to                                                                                        |
|                     | County facilities costing \$25,000 or more.                                                                                                                  |
|                     |                                                                                                                                                              |
| Debt                | This section provides information regarding the County's short term and long                                                                                 |
|                     | term debt, debt policies, and credit rating information (adopted budget only).                                                                               |
| Financial Cabadulas | This section contains tables of data, as previded by the Auditor Controllar                                                                                  |
| Financial Schedules | This section contains tables of data, as provided by the Auditor-Controller-                                                                                 |
|                     | Treasurer Tax Collector, which cover financial information for the County<br>budget as a whole and include total reserves, an analysis of financing sources, |
|                     | and funding requirements. The presentation of information included in this                                                                                   |
|                     | section meets state requirements for county budget documents.                                                                                                |
|                     | section meets state requirements for county budget documents.                                                                                                |
| Position Listing    | This section contains a list of full time equivalent (FTE) permanent positions by                                                                            |
| 0                   | department. Details include classification (type of position), range (hourly rate                                                                            |
|                     | for the classification at entry level), base number of FTEs (approved prior to the                                                                           |
|                     | development of the new budget), number of FTEs requested, and number of                                                                                      |
|                     | FTEs recommended by the County Administrator or adopted by the Board of                                                                                      |
|                     | Supervisors (adopted budget).                                                                                                                                |
|                     |                                                                                                                                                              |
| Budget Glossary     | This section provides the reader with definitions of terms used in the budget                                                                                |
|                     | document (adopted budget only).                                                                                                                              |