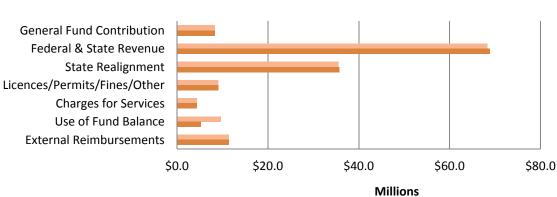

|                     | 2. <b>Mission/Department Services</b> - Statement of the purpose and the services                                                                            |
|---------------------|--------------------------------------------------------------------------------------------------------------------------------------------------------------|
|                     | or activities performed by the department.                                                                                                                   |
|                     | 3. Organizational Program Chart - information chart showing the major                                                                                        |
|                     | programs and/or service delivery divisions in a pictographic way. Due to                                                                                     |
|                     | the limited amount of space, only the major program areas or divisions are                                                                                   |
|                     | shown. All departmental activities fall within the chart groupings.                                                                                          |
|                     | 4. Funding Uses/Sources Graphs - The graphs show the major program costs                                                                                     |
|                     | and major revenue sources anticipated for the upcoming two fiscal years.                                                                                     |
|                     | 5. <b>Financial Summary</b> - This table shows gross expenditures by program or                                                                              |
|                     | service delivery division area and sources of funding used to support                                                                                        |
|                     | departmental activities. Included in the revenues or sources is the                                                                                          |
|                     | departmental share of the General Fund (if any). Funding that is moved                                                                                       |
|                     | within the department from one program area to another is identified                                                                                         |
|                     | separately to allow the reader to see the net (true) program cost. The Total                                                                                 |
|                     | Permanent Positions at the bottom of the financial summary provides the                                                                                      |
|                     | reader with the total number of Full Time Equivalent (FTE) Positions allocated to the department in the prior year budget adoption, and                      |
|                     | recommended years. In some cases, recommended years' FTE allocation                                                                                          |
|                     | represent ongoing allocation changes approved after the prior year                                                                                           |
|                     | adoption of the budget during the course of the fiscal year.                                                                                                 |
|                     | <ol> <li>Budget Changes - This section describes major year to year changes.</li> </ol>                                                                      |
|                     | <ol> <li>Alignment with the County Strategic Plan - Departmental budget and</li> </ol>                                                                       |
|                     | activities are highlighted in this section that support and align with the                                                                                   |
|                     | County's Strategic Plan.                                                                                                                                     |
|                     | 8. Accomplishments/Objectives - Lists some of the department's major                                                                                         |
|                     | accomplishments achieved in the prior years and priority activities to focus                                                                                 |
|                     | on in the upcoming fiscal years.                                                                                                                             |
|                     |                                                                                                                                                              |
| Capital Projects    | This section includes the capital project budget and also provides estimated                                                                                 |
|                     | cost and a proposed schedule for major improvements and/or repairs to                                                                                        |
|                     | County facilities costing \$25,000 or more.                                                                                                                  |
|                     |                                                                                                                                                              |
| Debt                | This section provides information regarding the County's short term and long                                                                                 |
|                     | term debt, debt policies, and credit rating information (adopted budget only).                                                                               |
| Financial Cabadulas | This section contains tables of data, as previded by the Auditor Controllar                                                                                  |
| Financial Schedules | This section contains tables of data, as provided by the Auditor-Controller-                                                                                 |
|                     | Treasurer Tax Collector, which cover financial information for the County<br>budget as a whole and include total reserves, an analysis of financing sources, |
|                     | and funding requirements. The presentation of information included in this                                                                                   |
|                     | section meets state requirements for county budget documents.                                                                                                |
|                     | section meets state requirements for county budget documents.                                                                                                |
| Position Listing    | This section contains a list of full time equivalent (FTE) permanent positions by                                                                            |
| 0                   | department. Details include classification (type of position), range (hourly rate                                                                            |
|                     | for the classification at entry level), base number of FTEs (approved prior to the                                                                           |
|                     | development of the new budget), number of FTEs requested, and number of                                                                                      |
|                     | FTEs recommended by the County Administrator or adopted by the Board of                                                                                      |
|                     | Supervisors (adopted budget).                                                                                                                                |
|                     |                                                                                                                                                              |
| Budget Glossary     | This section provides the reader with definitions of terms used in the budget                                                                                |
|                     | document (adopted budget only).                                                                                                                              |