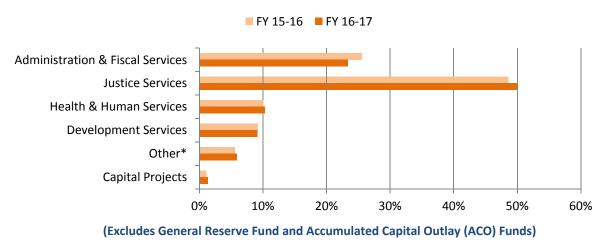

#### **County General Fund Budget**

The funding uses chart shows the recommended expenditures for the County General Fund only by functional public services group. Justice Services, at \$207 million or 49% in FY 2015-2016, and \$208 million, or 50% in FY 2016-2017, accounts for the largest portion of recommended expenses for Sheriff, Probation, District Attorney, and Public Defender services as well as the required contribution to the state court system. Administrative Support and Fiscal Services is the second largest functional budget, and includes Auditor-Controller-Treasurer-Tax Collector, Board-County Administrator, Clerk-Recorder-Assessor, County Counsel, General Services, Human Resources, Information Systems, and Non-Departmental. The most financially significant program in the Recommended Budget is for Information Systems, and Non-Departmental appropriations including significant budgetary transfers to non-administrative departments such as Community Development Commission, Roads, investments for information systems; and annual funding for Capital Projects.