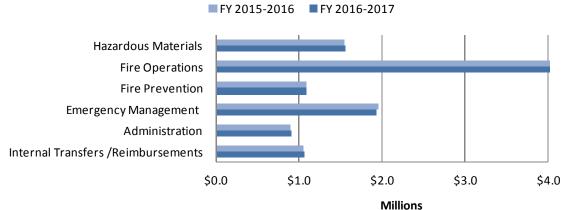

many rural locations in the County. **Fire Prevention** helps prevent fires and minimize the harm to persons and property when fires do occur through code enforcement inspections and plan review. It also conducts fire investigations to determine the origin and cause of fires in County Service Area #40 as well as to certain fire districts under contract.

The Department provides **Emergency Management Services** as support to the County Administrator and coordinates emergency preparedness and response among cities, special districts, and the State.

The Department's Administration unit provides services to support all of the core program areas.

For more information, call (707) 565-1152, or visit http://sonomacounty.ca.gov/FES.

### **ORGANIZATIONAL PROGRAM CHART**



### **FUNDING USES**



### **FUNDING SOURCES**

FY 2015-2016 FY 2016-2017



### **FINANCIAL SUMMARY**

|                                                       | FY 2014-15 | FY 2015-16  |          | FY 2016-17 |             |           |          |
|-------------------------------------------------------|------------|-------------|----------|------------|-------------|-----------|----------|
|                                                       |            |             | Change   | % Change   |             | Change    | % Change |
|                                                       | Adopted    | Recommended | from     | from       | Recommended | from      | from     |
| Expenditures (Uses)                                   | Budget     | Budget      | 2014-15  | 2014-15    | Budget      | 2015-16