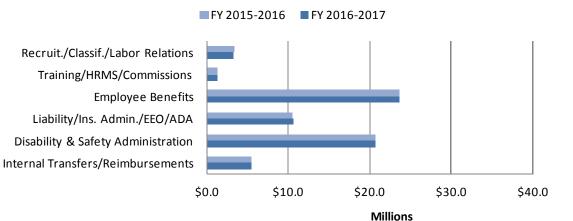

|                     | 2. <b>Mission/Department Services</b> - Statement of the purpose and the services                                                                            |
|---------------------|--------------------------------------------------------------------------------------------------------------------------------------------------------------|
|                     | or activities performed by the department.                                                                                                                   |
|                     | 3. Organizational Program Chart - information chart showing the major                                                                                        |
|                     | programs and/or service delivery divisions in a pictographic way. Due to                                                                                     |
|                     | the limited amount of space, only the major program areas or divisions are                                                                                   |
|                     | shown. All departmental activities fall within the chart groupings.                                                                                          |
|                     | 4. Funding Uses/Sources Graphs - The graphs show the major program costs                                                                                     |
|                     | and major revenue sources anticipated for the upcoming two fiscal years.                                                                                     |
|                     | 5. <b>Financial Summary</b> - This table shows gross expenditures by program or                                                                              |
|                     | service delivery division area and sources of funding used to support                                                                                        |
|                     | departmental activities. Included in the revenues or sources is the                                                                                          |
|                     | departmental share of the General Fund (if any). Funding that is moved                                                                                       |
|                     | within the department from one program area to another is identified                                                                                         |
|                     | separately to allow the reader to see the net (true) program cost. The Total                                                                                 |
|                     | Permanent Positions at the bottom of the financial summary provides the                                                                                      |
|                     | reader with the total number of Full Time Equivalent (FTE) Positions allocated to the department in the prior year budget adoption, and                      |
|                     | recommended years. In some cases, recommended years' FTE allocation                                                                                          |
|                     | represent ongoing allocation changes approved after the prior year                                                                                           |
|                     | adoption of the budget during the course of the fiscal year.                                                                                                 |
|                     | <ol> <li>Budget Changes - This section describes major year to year changes.</li> </ol>                                                                      |
|                     | <ol> <li>Alignment with the County Strategic Plan - Departmental budget and</li> </ol>                                                                       |
|                     | activities are highlighted in this section that support and align with the                                                                                   |
|                     | County's Strategic Plan.                                                                                                                                     |
|                     | 8. Accomplishments/Objectives - Lists some of the department's major                                                                                         |
|                     | accomplishments achieved in the prior years and priority activities to focus                                                                                 |
|                     | on in the upcoming fiscal years.                                                                                                                             |
|                     |                                                                                                                                                              |
| Capital Projects    | This section includes the capital project budget and also provides estimated                                                                                 |
|                     | cost and a proposed schedule for major improvements and/or repairs to                                                                                        |
|                     | County facilities costing \$25,000 or more.                                                                                                                  |
|                     |                                                                                                                                                              |
| Debt                | This section provides information regarding the County's short term and long                                                                                 |
|                     | term debt, debt policies, and credit rating information (adopted budget only).                                                                               |
| Financial Cabadulas | This section contains tables of data, as previded by the Auditor Controllar                                                                                  |
| Financial Schedules | This section contains tables of data, as provided by the Auditor-Controller-                                                                                 |
|                     | Treasurer Tax Collector, which cover financial information for the County<br>budget as a whole and include total reserves, an analysis of financing sources, |
|                     | and funding requirements. The presentation of information included in this                                                                                   |
|                     | section meets state requirements for county budget documents.                                                                                                |
|                     | section meets state requirements for county budget documents.                                                                                                |
| Position Listing    | This section contains a list of full time equivalent (FTE) permanent positions by                                                                            |
| 0                   | department. Details include classification (type of position), range (hourly rate                                                                            |
|                     | for the classification at entry level), base number of FTEs (approved prior to the                                                                           |
|                     | development of the new budget), number of FTEs requested, and number of                                                                                      |
|                     | FTEs recommended by the County Administrator or adopted by the Board of                                                                                      |
|                     | Supervisors (adopted budget).                                                                                                                                |
|                     |                                                                                                                                                              |
| Budget Glossary     | This section provides the reader with definitions of terms used in the budget                                                                                |
|                     | document (adopted budget only).                                                                                                                              |