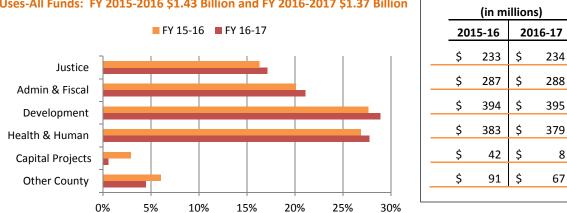

#### Uses-All Funds: FY 2015-2016 \$1.43 Billion and FY 2016-2017 \$1.37 Billion

234

288

395

379

8

67

#### **Total County Budget**

This chart displays the total budget by type of service the County provides. These services are grouped into categories referred to in our budget as "functional groups." Information on each department's budget is presented within the functional tab sections of this document. The Development Services functional group is the largest portion of the total budget, with \$394.3 million or 27.6% of the total in FY 2015-2016, and \$394.6 million or 28.8% of the total in FY 2016-2017. The principal programs within this group are the Community Development Commission, Sonoma County Water Agency and the Department of Transportation and Public Works which included road infrastructure.