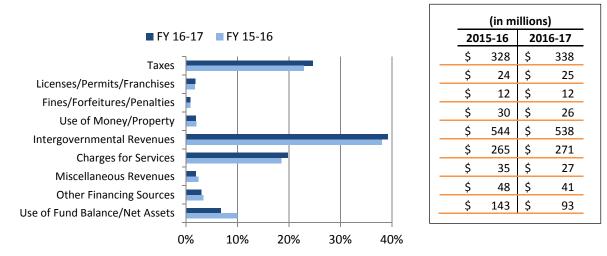

#### Sources-All Funds: FY 2015-2016 \$1.43 Billion and FY 2016-2017 \$1.37 Billion

#### **Total County Funding**

The largest source of County funding is intergovernmental revenue at \$544 million in FY 2015-2016, decreasing \$5.8 million in FY 2016-2017. The revenues are primarily from state and federal program allocations in Health and Human Services budgets. The next most significant source is Taxes at \$328 million in FY 2015-2016, and \$337.8 million in FY 2016-2017, which is mainly derived from property tax related collections, state and local sales tax, as well as transient occupancy tax (also known as bed tax).