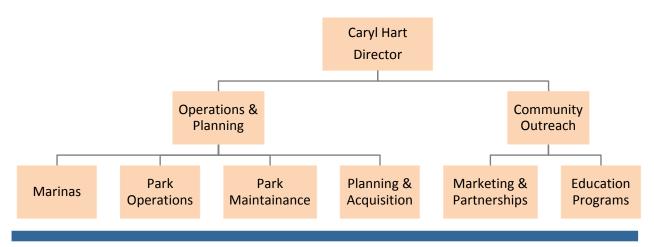

|                     | 2. <b>Mission/Department Services</b> - Statement of the purpose and the services                                                                            |
|---------------------|--------------------------------------------------------------------------------------------------------------------------------------------------------------|
|                     | or activities performed by the department.                                                                                                                   |
|                     | 3. Organizational Program Chart - information chart showing the major                                                                                        |
|                     | programs and/or service delivery divisions in a pictographic way. Due to                                                                                     |
|                     | the limited amount of space, only the major program areas or divisions are                                                                                   |
|                     | shown. All departmental activities fall within the chart groupings.                                                                                          |
|                     | 4. Funding Uses/Sources Graphs - The graphs show the major program costs                                                                                     |
|                     | and major revenue sources anticipated for the upcoming two fiscal years.                                                                                     |
|                     | 5. <b>Financial Summary</b> - This table shows gross expenditures by program or                                                                              |
|                     | service delivery division area and sources of funding used to support                                                                                        |
|                     | departmental activities. Included in the revenues or sources is the                                                                                          |
|                     | departmental share of the General Fund (if any). Funding that is moved                                                                                       |
|                     | within the department from one program area to another is identified                                                                                         |
|                     | separately to allow the reader to see the net (true) program cost. The Total                                                                                 |
|                     | Permanent Positions at the bottom of the financial summary provides the                                                                                      |
|                     | reader with the total number of Full Time Equivalent (FTE) Positions allocated to the department in the prior year budget adoption, and                      |
|                     | recommended years. In some cases, recommended years' FTE allocation                                                                                          |
|                     | represent ongoing allocation changes approved after the prior year                                                                                           |
|                     | adoption of the budget during the course of the fiscal year.                                                                                                 |
|                     | <ol> <li>Budget Changes - This section describes major year to year changes.</li> </ol>                                                                      |
|                     | <ol> <li>Alignment with the County Strategic Plan - Departmental budget and</li> </ol>                                                                       |
|                     | activities are highlighted in this section that support and align with the                                                                                   |
|                     | County's Strategic Plan.                                                                                                                                     |
|                     | 8. Accomplishments/Objectives - Lists some of the department's major                                                                                         |
|                     | accomplishments achieved in the prior years and priority activities to focus                                                                                 |
|                     | on in the upcoming fiscal years.                                                                                                                             |
|                     |                                                                                                                                                              |
| Capital Projects    | This section includes the capital project budget and also provides estimated                                                                                 |
|                     | cost and a proposed schedule for major improvements and/or repairs to                                                                                        |
|                     | County facilities costing \$25,000 or more.                                                                                                                  |
|                     |                                                                                                                                                              |
| Debt                | This section provides information regarding the County's short term and long                                                                                 |
|                     | term debt, debt policies, and credit rating information (adopted budget only).                                                                               |
| Financial Cabadulas | This section contains tables of data, as previded by the Auditor Controllar                                                                                  |
| Financial Schedules | This section contains tables of data, as provided by the Auditor-Controller-                                                                                 |
|                     | Treasurer Tax Collector, which cover financial information for the County<br>budget as a whole and include total reserves, an analysis of financing sources, |
|                     | and funding requirements. The presentation of information included in this                                                                                   |
|                     | section meets state requirements for county budget documents.                                                                                                |
|                     | section meets state requirements for county budget documents.                                                                                                |
| Position Listing    | This section contains a list of full time equivalent (FTE) permanent positions by                                                                            |
| 0                   | department. Details include classification (type of position), range (hourly rate                                                                            |
|                     | for the classification at entry level), base number of FTEs (approved prior to the                                                                           |
|                     | development of the new budget), number of FTEs requested, and number of                                                                                      |
|                     | FTEs recommended by the County Administrator or adopted by the Board of                                                                                      |
|                     | Supervisors (adopted budget).                                                                                                                                |
|                     |                                                                                                                                                              |
| Budget Glossary     | This section provides the reader with definitions of terms used in the budget                                                                                |
|                     | document (adopted budget only).                                                                                                                              |