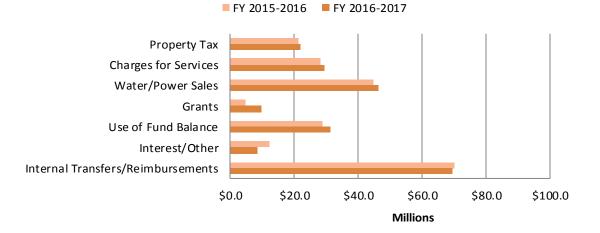

|                     | 2. <b>Mission/Department Services</b> - Statement of the purpose and the services                                                                            |
|---------------------|--------------------------------------------------------------------------------------------------------------------------------------------------------------|
|                     | or activities performed by the department.                                                                                                                   |
|                     | 3. Organizational Program Chart - information chart showing the major                                                                                        |
|                     | programs and/or service delivery divisions in a pictographic way. Due to                                                                                     |
|                     | the limited amount of space, only the major program areas or divisions are                                                                                   |
|                     | shown. All departmental activities fall within the chart groupings.                                                                                          |
|                     | 4. Funding Uses/Sources Graphs - The graphs show the major program costs                                                                                     |
|                     | and major revenue sources anticipated for the upcoming two fiscal years.                                                                                     |
|                     | 5. <b>Financial Summary</b> - This table shows gross expenditures by program or                                                                              |
|                     | service delivery division area and sources of funding used to support                                                                                        |
|                     | departmental activities. Included in the revenues or sources is the                                                                                          |
|                     | departmental share of the General Fund (if any). Funding that is moved                                                                                       |
|                     | within the department from one program area to another is identified                                                                                         |
|                     | separately to allow the reader to see the net (true) program cost. The Total                                                                                 |
|                     | Permanent Positions at the bottom of the financial summary provides the                                                                                      |
|                     | reader with the total number of Full Time Equivalent (FTE) Positions allocated to the department in the prior year budget adoption, and                      |
|                     | recommended years. In some cases, recommended years' FTE allocation                                                                                          |
|                     | represent ongoing allocation changes approved after the prior year                                                                                           |
|                     | adoption of the budget during the course of the fiscal year.                                                                                                 |
|                     | <ol> <li>Budget Changes - This section describes major year to year changes.</li> </ol>                                                                      |
|                     | <ol> <li>Alignment with the County Strategic Plan - Departmental budget and</li> </ol>                                                                       |
|                     | activities are highlighted in this section that support and align with the                                                                                   |
|                     | County's Strategic Plan.                                                                                                                                     |
|                     | 8. Accomplishments/Objectives - Lists some of the department's major                                                                                         |
|                     | accomplishments achieved in the prior years and priority activities to focus                                                                                 |
|                     | on in the upcoming fiscal years.                                                                                                                             |
|                     |                                                                                                                                                              |
| Capital Projects    | This section includes the capital project budget and also provides estimated                                                                                 |
|                     | cost and a proposed schedule for major improvements and/or repairs to                                                                                        |
|                     | County facilities costing \$25,000 or more.                                                                                                                  |
|                     |                                                                                                                                                              |
| Debt                | This section provides information regarding the County's short term and long                                                                                 |
|                     | term debt, debt policies, and credit rating information (adopted budget only).                                                                               |
| Financial Cabadulas | This section contains tables of data, as previded by the Auditor Controllar                                                                                  |
| Financial Schedules | This section contains tables of data, as provided by the Auditor-Controller-                                                                                 |
|                     | Treasurer Tax Collector, which cover financial information for the County<br>budget as a whole and include total reserves, an analysis of financing sources, |
|                     | and funding requirements. The presentation of information included in this                                                                                   |
|                     | section meets state requirements for county budget documents.                                                                                                |
|                     | section meets state requirements for county budget documents.                                                                                                |
| Position Listing    | This section contains a list of full time equivalent (FTE) permanent positions by                                                                            |
| 0                   | department. Details include classification (type of position), range (hourly rate                                                                            |
|                     | for the classification at entry level), base number of FTEs (approved prior to the                                                                           |
|                     | development of the new budget), number of FTEs requested, and number of                                                                                      |
|                     | FTEs recommended by the County Administrator or adopted by the Board of                                                                                      |
|                     | Supervisors (adopted budget).                                                                                                                                |
|                     |                                                                                                                                                              |
| Budget Glossary     | This section provides the reader with definitions of terms used in the budget                                                                                |
|                     | document (adopted budget only).                                                                                                                              |