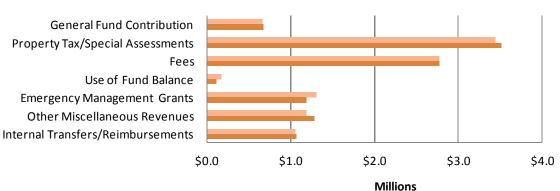

* helps prevent fires and minimize the harm to persons and property when fires do occur through code enforcement inspections and plan review. It also conducts fire investigations to determine the origin and cause of fires in County Service Area #40 as well as to certain fire districts under contract.

The Department provides **Emergency Management Services** as support to the County Administrator and coordinates emergency preparedness and response among cities, special districts, and the State.

The Department's Administration unit provides services to support all of the core program areas.

For more information, call (707) 565-1152, or visit http://sonomacounty.ca.gov/FES.

### **ORGANIZATIONAL PROGRAM CHART**



### **FUNDING USES**



### **FUNDING SOURCES**

FY 2015-2016 FY 2016-2017



### **FINANCIAL SUMMARY**

|                                                       | FY 2014-15 | FY 2015-16  |          | FY 2016-17 |             |           |          |
|-------------------------------------------------------|------------|-------------|----------|------------|-------------|-----------|----------|
|                                                       |            |             | Change   | % Change   |             | Change    | % Change |
|                                                       | Adopted    | Recommended | from     | from       | Recommended | from      | from     |
| Expenditures (Uses)                                   | Budget     | Budget      | 2014-15  | 2014-15    | Budget      | 2015-16   | 2015-16  |
| Hazardous Materials