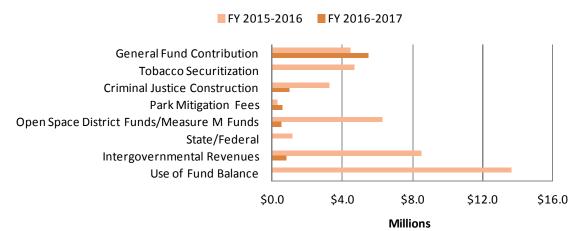

|                     | 2. <b>Mission/Department Services</b> - Statement of the purpose and the services                                                                            |
|---------------------|--------------------------------------------------------------------------------------------------------------------------------------------------------------|
|                     | or activities performed by the department.                                                                                                                   |
|                     | 3. Organizational Program Chart - information chart showing the major                                                                                        |
|                     | programs and/or service delivery divisions in a pictographic way. Due to                                                                                     |
|                     | the limited amount of space, only the major program areas or divisions are                                                                                   |
|                     | shown. All departmental activities fall within the chart groupings.                                                                                          |
|                     | 4. Funding Uses/Sources Graphs - The graphs show the major program costs                                                                                     |
|                     | and major revenue sources anticipated for the upcoming two fiscal years.                                                                                     |
|                     | 5. <b>Financial Summary</b> - This table shows gross expenditures by program or                                                                              |
|                     | service delivery division area and sources of funding used to support                                                                                        |
|                     | departmental activities. Included in the revenues or sources is the                                                                                          |
|                     | departmental share of the General Fund (if any). Funding that is moved                                                                                       |
|                     | within the department from one program area to another is identified                                                                                         |
|                     | separately to allow the reader to see the net (true) program cost. The Total                                                                                 |
|                     | Permanent Positions at the bottom of the financial summary provides the                                                                                      |
|                     | reader with the total number of Full Time Equivalent (FTE) Positions allocated to the department in the prior year budget adoption, and                      |
|                     | recommended years. In some cases, recommended years' FTE allocation                                                                                          |
|                     | represent ongoing allocation changes approved after the prior year                                                                                           |
|                     | adoption of the budget during the course of the fiscal year.                                                                                                 |
|                     | <ol> <li>Budget Changes - This section describes major year to year changes.</li> </ol>                                                                      |
|                     | <ol> <li>Alignment with the County Strategic Plan - Departmental budget and</li> </ol>                                                                       |
|                     | activities are highlighted in this section that support and align with the                                                                                   |
|                     | County's Strategic Plan.                                                                                                                                     |
|                     | 8. Accomplishments/Objectives - Lists some of the department's major                                                                                         |
|                     | accomplishments achieved in the prior years and priority activities to focus                                                                                 |
|                     | on in the upcoming fiscal years.                                                                                                                             |
|                     |                                                                                                                                                              |
| Capital Projects    | This section includes the capital project budget and also provides estimated                                                                                 |
|                     | cost and a proposed schedule for major improvements and/or repairs to                                                                                        |
|                     | County facilities costing \$25,000 or more.                                                                                                                  |
|                     |                                                                                                                                                              |
| Debt                | This section provides information regarding the County's short term and long                                                                                 |
|                     | term debt, debt policies, and credit rating information (adopted budget only).                                                                               |
| Financial Cabadulas | This section contains tables of data, as previded by the Auditor Controllar                                                                                  |
| Financial Schedules | This section contains tables of data, as provided by the Auditor-Controller-                                                                                 |
|                     | Treasurer Tax Collector, which cover financial information for the County<br>budget as a whole and include total reserves, an analysis of financing sources, |
|                     | and funding requirements. The presentation of information included in this                                                                                   |
|                     | section meets state requirements for county budget documents.                                                                                                |
|                     | section meets state requirements for county budget documents.                                                                                                |
| Position Listing    | This section contains a list of full time equivalent (FTE) permanent positions by                                                                            |
| 0                   | department. Details include classification (type of position), range (hourly rate                                                                            |
|                     | for the classification at entry level), base number of FTEs (approved prior to the                                                                           |
|                     | development of the new budget), number of FTEs requested, and number of                                                                                      |
|                     | FTEs recommended by the County Administrator or adopted by the Board of                                                                                      |
|                     | Supervisors (adopted budget).                                                                                                                                |
|                     |                                                                                                                                                              |
| Budget Glossary     | This section provides the reader with definitions of terms used in the budget                                                                                |
|                     | document (adopted budget only).                                                                                                                              |