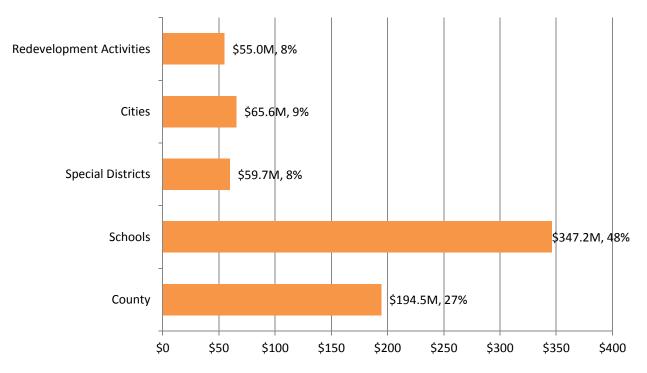

#### **Total County Budget**

This chart displays the total budget by type of service the County provides. These services are grouped into categories referred to in our budget as "functional groups." Information on each department's budget is presented within the functional tab sections of this document. The Development Services functional group is the largest portion of the total budget, with \$394.3 million or 27.6% of the total in FY 2015-2016, and \$394.6 million or 28.8% of the total in FY 2016-2017. The principal programs within this group are the Community Development Commission, Sonoma County Water Agency and the Department of Transportation and Public Works which included road infrastructure.