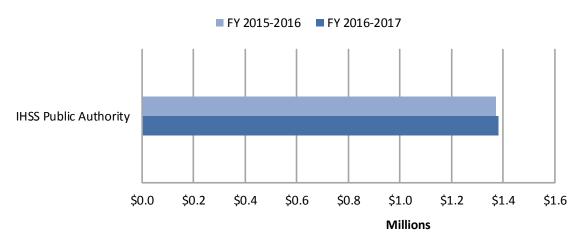

|                     | 2. <b>Mission/Department Services</b> - Statement of the purpose and the services                                                                            |
|---------------------|--------------------------------------------------------------------------------------------------------------------------------------------------------------|
|                     | or activities performed by the department.                                                                                                                   |
|                     | 3. Organizational Program Chart - information chart showing the major                                                                                        |
|                     | programs and/or service delivery divisions in a pictographic way. Due to                                                                                     |
|                     | the limited amount of space, only the major program areas or divisions are                                                                                   |
|                     | shown. All departmental activities fall within the chart groupings.                                                                                          |
|                     | 4. Funding Uses/Sources Graphs - The graphs show the major program costs                                                                                     |
|                     | and major revenue sources anticipated for the upcoming two fiscal years.                                                                                     |
|                     | 5. <b>Financial Summary</b> - This table shows gross expenditures by program or                                                                              |
|                     | service delivery division area and sources of funding used to support                                                                                        |
|                     | departmental activities. Included in the revenues or sources is the                                                                                          |
|                     | departmental share of the General Fund (if any). Funding that is moved                                                                                       |
|                     | within the department from one program area to another is identified                                                                                         |
|                     | separately to allow the reader to see the net (true) program cost. The Total                                                                                 |
|                     | Permanent Positions at the bottom of the financial summary provides the                                                                                      |
|                     | reader with the total number of Full Time Equivalent (FTE) Positions allocated to the department in the prior year budget adoption, and                      |
|                     | recommended years. In some cases, recommended years' FTE allocation                                                                                          |
|                     | represent ongoing allocation changes approved after the prior year                                                                                           |
|                     | adoption of the budget during the course of the fiscal year.                                                                                                 |
|                     | <ol> <li>Budget Changes - This section describes major year to year changes.</li> </ol>                                                                      |
|                     | <ol> <li>Alignment with the County Strategic Plan - Departmental budget and</li> </ol>                                                                       |
|                     | activities are highlighted in this section that support and align with the                                                                                   |
|                     | County's Strategic Plan.                                                                                                                                     |
|                     | 8. Accomplishments/Objectives - Lists some of the department's major                                                                                         |
|                     | accomplishments achieved in the prior years and priority activities to focus                                                                                 |
|                     | on in the upcoming fiscal years.                                                                                                                             |
|                     |                                                                                                                                                              |
| Capital Projects    | This section includes the capital project budget and also provides estimated                                                                                 |
|                     | cost and a proposed schedule for major improvements and/or repairs to                                                                                        |
|                     | County facilities costing \$25,000 or more.                                                                                                                  |
|                     |                                                                                                                                                              |
| Debt                | This section provides information regarding the County's short term and long                                                                                 |
|                     | term debt, debt policies, and credit rating information (adopted budget only).                                                                               |
| Financial Cabadulas | This section contains tables of data, as previded by the Auditor Controllar                                                                                  |
| Financial Schedules | This section contains tables of data, as provided by the Auditor-Controller-                                                                                 |
|                     | Treasurer Tax Collector, which cover financial information for the County<br>budget as a whole and include total reserves, an analysis of financing sources, |
|                     | and funding requirements. The presentation of information included in this                                                                                   |
|                     | section meets state requirements for county budget documents.                                                                                                |
|                     | section meets state requirements for county budget documents.                                                                                                |
| Position Listing    | This section contains a list of full time equivalent (FTE) permanent positions by                                                                            |
| 0                   | department. Details include classification (type of position), range (hourly rate                                                                            |
|                     | for the classification at entry level), base number of FTEs (approved prior to the                                                                           |
|                     | development of the new budget), number of FTEs requested, and number of                                                                                      |
|                     | FTEs recommended by the County Administrator or adopted by the Board of                                                                                      |
|                     | Supervisors (adopted budget).                                                                                                                                |
|                     |                                                                                                                                                              |
| Budget Glossary     | This section provides the reader with definitions of terms used in the budget                                                                                |
|                     | document (adopted budget only).                                                                                                                              |