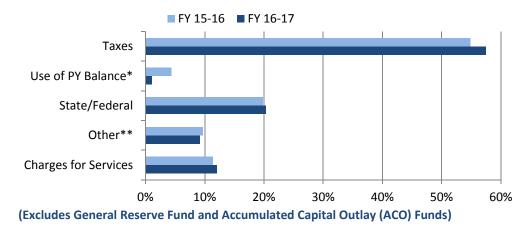

#### **County General Fund Sources**

The County General Fund comprises about one-third of the total budget. It includes financing sources that can be used for all departments and services, yet only approximately 50% of the General Fund total resources are available for the Board's complete discretion. General Fund taxes of \$232 million or 55% of FY 2015-2016's total, and \$239 million or 58% of FY 2016-2017's total provide the majority of this discretionary funding. Most state and federal dollars, charges for services, and fee revenues can only be spent for specified purposes. Also, as a matter of law, in order to receive much of the state-federal allocations, approximately \$107 million of the discretionary funds must be committed to Maintenance of Efforts (MOEs) for Justice Services, Health, and Human Services. After MOEs are funded, the Board's complete discretion represents approximately 9.5% of the total recommended budget.