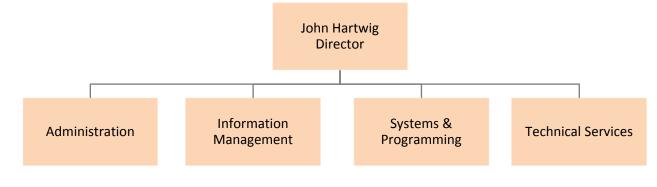

|                     | 2. <b>Mission/Department Services</b> - Statement of the purpose and the services                                                                            |
|---------------------|--------------------------------------------------------------------------------------------------------------------------------------------------------------|
|                     | or activities performed by the department.                                                                                                                   |
|                     | 3. Organizational Program Chart - information chart showing the major                                                                                        |
|                     | programs and/or service delivery divisions in a pictographic way. Due to                                                                                     |
|                     | the limited amount of space, only the major program areas or divisions are                                                                                   |
|                     | shown. All departmental activities fall within the chart groupings.                                                                                          |
|                     | 4. Funding Uses/Sources Graphs - The graphs show the major program costs                                                                                     |
|                     | and major revenue sources anticipated for the upcoming two fiscal years.                                                                                     |
|                     | 5. <b>Financial Summary</b> - This table shows gross expenditures by program or                                                                              |
|                     | service delivery division area and sources of funding used to support                                                                                        |
|                     | departmental activities. Included in the revenues or sources is the                                                                                          |
|                     | departmental share of the General Fund (if any). Funding that is moved                                                                                       |
|                     | within the department from one program area to another is identified                                                                                         |
|                     | separately to allow the reader to see the net (true) program cost. The Total                                                                                 |
|                     | Permanent Positions at the bottom of the financial summary provides the                                                                                      |
|                     | reader with the total number of Full Time Equivalent (FTE) Positions allocated to the department in the prior year budget adoption, and                      |
|                     | recommended years. In some cases, recommended years' FTE allocation                                                                                          |
|                     | represent ongoing allocation changes approved after the prior year                                                                                           |
|                     | adoption of the budget during the course of the fiscal year.                                                                                                 |
|                     | <ol> <li>Budget Changes - This section describes major year to year changes.</li> </ol>                                                                      |
|                     | <ol> <li>Alignment with the County Strategic Plan - Departmental budget and</li> </ol>                                                                       |
|                     | activities are highlighted in this section that support and align with the                                                                                   |
|                     | County's Strategic Plan.                                                                                                                                     |
|                     | 8. Accomplishments/Objectives - Lists some of the department's major                                                                                         |
|                     | accomplishments achieved in the prior years and priority activities to focus                                                                                 |
|                     | on in the upcoming fiscal years.                                                                                                                             |
|                     |                                                                                                                                                              |
| Capital Projects    | This section includes the capital project budget and also provides estimated                                                                                 |
|                     | cost and a proposed schedule for major improvements and/or repairs to                                                                                        |
|                     | County facilities costing \$25,000 or more.                                                                                                                  |
|                     |                                                                                                                                                              |
| Debt                | This section provides information regarding the County's short term and long                                                                                 |
|                     | term debt, debt policies, and credit rating information (adopted budget only).                                                                               |
| Financial Cabadulas | This section contains tables of data, as previded by the Auditor Controllar                                                                                  |
| Financial Schedules | This section contains tables of data, as provided by the Auditor-Controller-                                                                                 |
|                     | Treasurer Tax Collector, which cover financial information for the County<br>budget as a whole and include total reserves, an analysis of financing sources, |
|                     | and funding requirements. The presentation of information included in this                                                                                   |
|                     | section meets state requirements for county budget documents.                                                                                                |
|                     | section meets state requirements for county budget documents.                                                                                                |
| Position Listing    | This section contains a list of full time equivalent (FTE) permanent positions by                                                                            |
| 0                   | department. Details include classification (type of position), range (hourly rate                                                                            |
|                     | for the classification at entry level), base number of FTEs (approved prior to the                                                                           |
|                     | development of the new budget), number of FTEs requested, and number of                                                                                      |
|                     | FTEs recommended by the County Administrator or adopted by the Board of                                                                                      |
|                     | Supervisors (adopted budget).                                                                                                                                |
|                     |                                                                                                                                                              |
| Budget Glossary     | This section provides the reader with definitions of terms used in the budget                                                                                |
|                     | document (adopted budget only).                                                                                                                              |