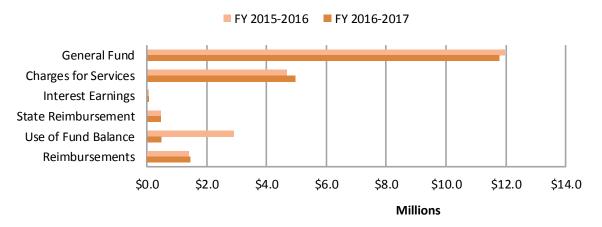

#### **Total County Budget**

This chart displays the total budget by type of service the County provides. These services are grouped into categories referred to in our budget as "functional groups." Information on each department's budget is presented within the functional tab sections of this document. The Development Services functional group is the largest portion of the total budget, with \$394.3 million or 27.6% of the total in FY 2015-2016, and \$394.6 million or 28.8% of the total in FY 2016-2017. The principal programs within this group are the Community Development Commission, Sonoma County Water Agency and the Department of Transportation and Public Works which included road infrastructure.

#### **Total County Funding**

The largest source of County funding is intergovernmental revenue at \$544 million in FY 2015-2016, decreasing \$5.8 million in FY 2016-2017. The revenues are primarily from state and federal program allocations in Health and Human Services budgets. The next most significant source is Taxes at \$328 million in FY 2015-2016, and \$337.8 million in FY 2016-2017, which is mainly derived from property tax related collections, state and local sales tax, as well as transient occupancy tax (also known as bed tax).