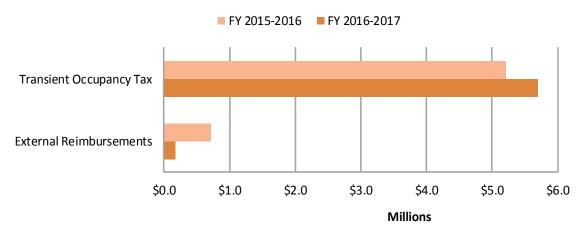

pports an employer-driven workforce development strategy. The EDD further promotes economic development by encouraging tourism through funding agreements with visitor centers that serve the unincorporated areas of the County, and Sonoma County Tourism (SCT). The EDD's budget is organized into two divisions:

Business Assistance Services, which has the primary functions of Business Retention and Expansion; Creative Sonoma; and the Bilingual Business Assistance Outreach Services.

**Research and Program Development**, which has the primary functions of Workforce Development, Research Reports and Workshops, and Tourism.

For more information, call (707) 565-7170, or visit http://sonomacounty.ca.gov/EDB.

### **ORGANIZATIONAL PROGRAM CHART**



### **FUNDING USES**



### **FUNDING SOURCES**



### **FINANCIAL SUMMARY**

| [                                  | FY 2014-15      | FY 2015-16  |                | F                | FY 2016-17  |                |                  |  |
|------------------------------------|-----------------|-------------|----------------|------------------|-------------|----------------|------------------|--|
|                                    | Adopted         | Recommended | Change<br>from | % Change<br>from | Recommended | Change<br>from | % Change<br>from |  |
| Expenditures (Uses)                | Budget          | Budget      | 2014-15        | 2014-15          | Budget      | 2015-16        | 2015-16          |  |
| Business Assistance Services       | 1,382,959       | 2,314,820   | 931,861        | 67.4             | 2,141,345   | (173,475)