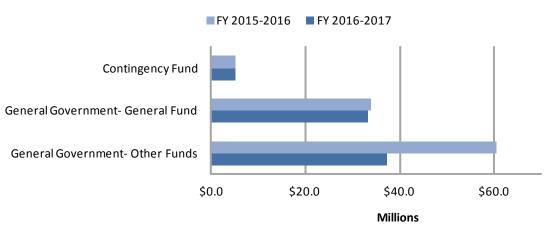

#### **Internal Service Funds**

The Internal Service funds comprise the financing of County services provide between departments or programs, which includes the Auditor-Controller-Treasurer-Tax Collector and Human Resources departments' central services budgets. The total budget is \$175.7 million in FY 2015-2016 and \$180.6 million in FY 2016-2017, which is a \$7.3 million and \$4.9 million increase in each of the respective years. The growth in these budgets has to do with the Enterprise Financial system, anticipated to be fully implemented in 2015; the Human Resources Management System investment amortization; the Pension related budgets which record the employer paid pension and pension debt costs; and appropriations to record several accounting transactions per Government Standards Board requirements.