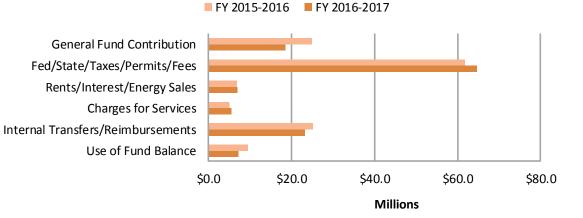

#### **Total County Budget**

This chart displays the total budget by type of service the County provides. These services are grouped into categories referred to in our budget as "functional groups." Information on each department's budget is presented within the functional tab sections of this document. The Development Services functional group is the largest portion of the total budget, with \$394.3 million or 27.6% of the total in FY 2015-2016, and \$394.6 million or 28.8% of the total in FY 2016-2017. The principal programs within this group are the Community Development Commission, Sonoma County Water Agency and the Department of Transportation and Public Works which included road infrastructure.

#### **Total County Funding**

The largest source of County funding is intergovernmental revenue at \$544 million in FY 2015-2016, decreasing \$5.8 million in FY 2016-2017. The revenues are primarily from state and federal program allocations in Health and Human Services budgets. The next most significant source is Taxes at \$328 million in FY 2015-2016, and \$337.8 million in FY 2016-2017, which is mainly derived from property tax related collections, state and local sales tax, as well as transient occupancy tax (also known as bed tax).

#### **County General Fund Budget**

The funding uses chart shows the recommended expenditures for the County General Fund only by functional public services group. Justice Services, at \$207 million or 49% in FY 2015-2016, and \$208 million, or 50% in FY 2016-2017, accounts for the largest portion of recommended expenses for Sheriff, Probation, District Attorney, and Public Defender services as well as the required contribution to the state court system. Administrative Support and Fiscal Services is the second largest functional budget, and includes Auditor-Controller-Treasurer-Tax Collector, Board-County Administrator, Clerk-Recorder-Assessor, County Counsel, General Services, Human Resources, Information Systems, and Non-Departmental. The most financially significant program in the Recommended Budget is for Information Systems, and Non-Departmental appropriations including significant budgetary transfers to non-administrative departments such as Community Development Commission, Roads, investments for information systems; and annual funding for Capital Projects.

#### **County General Fund Sources**

The County General Fund comprises about one-third of the total budget. It includes financing sources that can be used for all departments and services, yet only approximately 50% of the General Fund total resources are available for the Board's complete discretion. General Fund taxes of \$232 million or 55% of FY 2015-2016's total, and \$239 million or 58% of FY 2016-2017's total provide the majority of this discretionary funding. Most state and federal dollars, charges for services, and fee revenues can only be spent for specified purposes. Also, as a matter of law, in order to receive much of the state-federal allocations, approximately \$107 million of the discretionary funds must be committed to Maintenance of Efforts (MOEs) for Justice Services, Health, and Human Services. After MOEs are funded, the Board's complete discretion represents approximately 9.5% of the total recommended budget.