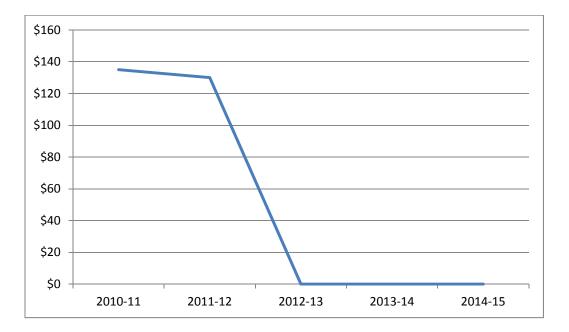

sh flow shortages during the year. While expenditures occur somewhat consistently throughout the Fiscal Year (FY), property taxes are collected primarily in December and April. Sonoma County has issued tax and revenue anticipation notes (TRANs) in past years to meet cash requirements for General Fund operations.

In FY 2014-2015 tax revenue anticipation notes (TRANs) were not issued.

The County will consider the issuance of tax revenue anticipation notes (TRANs) in the early Fall of FY 2015-2016, depending on cash requirements and whether market conditions are favorable. The amount and interest rate have not been determined at this time.

The following chart shows tax and revenue anticipation notes issued from FY 2010-2011 through FY 2014-2015.

## **TAX AND REVENUE ANTICIPATION NOTES**



# LONG TERM DEBT OBLIGATIONS

Sonoma County's long term debt obligations, excluding enterprise and special district funds, are summarized below.

Long Term Debt (estimated as of June 30, 2015):

| Certificates of Participation   | \$ 25,384,237         |
|---------------------------------|-----------------------|
| Bonds, Leases and Notes Payable | 607,220,337           |
| Accrued Vacation and Sick Leave | <u>23,895,311</u>     |
|                                 | <u>\$ 656,499,885</u> |

# ESTIMATED CERTIFICATES OF PARTICIPATION: \$25,384,237

### 2013 Certificates - \$6,405,000

A total of \$10,640,000 was issued to fully refund the 2003 Certificates originally issued to refinance the 1993 Certificates as well as finance the acquisition and improvement of an emergency homeless shelte