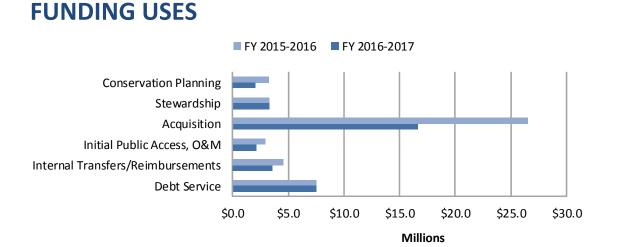

|                     | 2. <b>Mission/Department Services</b> - Statement of the purpose and the services                                                                            |
|---------------------|--------------------------------------------------------------------------------------------------------------------------------------------------------------|
|                     | or activities performed by the department.                                                                                                                   |
|                     | 3. Organizational Program Chart - information chart showing the major                                                                                        |
|                     | programs and/or service delivery divisions in a pictographic way. Due to                                                                                     |
|                     | the limited amount of space, only the major program areas or divisions are                                                                                   |
|                     | shown. All departmental activities fall within the chart groupings.                                                                                          |
|                     | 4. Funding Uses/Sources Graphs - The graphs show the major program costs                                                                                     |
|                     | and major revenue sources anticipated for the upcoming two fiscal years.                                                                                     |
|                     | 5. <b>Financial Summary</b> - This table shows gross expenditures by program or                                                                              |
|                     | service delivery division area and sources of funding used to support                                                                                        |
|                     | departmental activities. Included in the revenues or sources is the                                                                                          |
|                     | departmental share of the General Fund (if any). Funding that is moved                                                                                       |
|                     | within the department from one program area to another is identified                                                                                         |
|                     | separately to allow the reader to see the net (true) program cost. The Total                                                                                 |
|                     | Permanent Positions at the bottom of the financial summary provides the                                                                                      |
|                     | reader with the total number of Full Time Equivalent (FTE) Positions allocated to the department in the prior year budget adoption, and                      |
|                     | recommended years. In some cases, recommended years' FTE allocation                                                                                          |
|                     | represent ongoing allocation changes approved after the prior year                                                                                           |
|                     | adoption of the budget during the course of the fiscal year.                                                                                                 |
|                     | <ol> <li>Budget Changes - This section describes major year to year changes.</li> </ol>                                                                      |
|                     | <ol> <li>Alignment with the County Strategic Plan - Departmental budget and</li> </ol>                                                                       |
|                     | activities are highlighted in this section that support and align with the                                                                                   |
|                     | County's Strategic Plan.                                                                                                                                     |
|                     | 8. Accomplishments/Objectives - Lists some of the department's major                                                                                         |
|                     | accomplishments achieved in the prior years and priority activities to focus                                                                                 |
|                     | on in the upcoming fiscal years.                                                                                                                             |
|                     |                                                                                                                                                              |
| Capital Projects    | This section includes the capital project budget and also provides estimated                                                                                 |
|                     | cost and a proposed schedule for major improvements and/or repairs to                                                                                        |
|                     | County facilities costing \$25,000 or more.                                                                                                                  |
|                     |                                                                                                                                                              |
| Debt                | This section provides information regarding the County's short term and long                                                                                 |
|                     | term debt, debt policies, and credit rating information (adopted budget only).                                                                               |
| Financial Cabadulas | This section contains tables of data, as previded by the Auditor Controllar                                                                                  |
| Financial Schedules | This section contains tables of data, as provided by the Auditor-Controller-                                                                                 |
|                     | Treasurer Tax Collector, which cover financial information for the County<br>budget as a whole and include total reserves, an analysis of financing sources, |
|                     | and funding requirements. The presentation of information included in this                                                                                   |
|                     | section meets state requirements for county budget documents.                                                                                                |
|                     | section meets state requirements for county budget documents.                                                                                                |
| Position Listing    | This section contains a list of full time equivalent (FTE) permanent positions by                                                                            |
| 0                   | department. Details include classification (type of position), range (hourly rate                                                                            |
|                     | for the classification at entry level), base number of FTEs (approved prior to the                                                                           |
|                     | development of the new budget), number of FTEs requested, and number of                                                                                      |
|                     | FTEs recommended by the County Administrator or adopted by the Board of                                                                                      |
|                     | Supervisors (adopted budget).                                                                                                                                |
|                     |                                                                                                                                                              |
| Budget Glossary     | This section provides the reader with definitions of terms used in the budget                                                                                |
|                     | document (adopted budget only).                                                                                                                              |