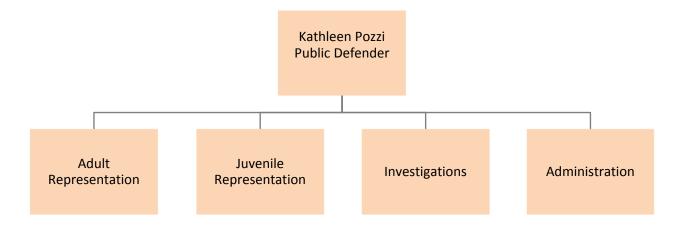

|                     | 2. <b>Mission/Department Services</b> - Statement of the purpose and the services                                                                            |
|---------------------|--------------------------------------------------------------------------------------------------------------------------------------------------------------|
|                     | or activities performed by the department.                                                                                                                   |
|                     | 3. Organizational Program Chart - information chart showing the major                                                                                        |
|                     | programs and/or service delivery divisions in a pictographic way. Due to                                                                                     |
|                     | the limited amount of space, only the major program areas or divisions are                                                                                   |
|                     | shown. All departmental activities fall within the chart groupings.                                                                                          |
|                     | 4. Funding Uses/Sources Graphs - The graphs show the major program costs                                                                                     |
|                     | and major revenue sources anticipated for the upcoming two fiscal years.                                                                                     |
|                     | 5. <b>Financial Summary</b> - This table shows gross expenditures by program or                                                                              |
|                     | service delivery division area and sources of funding used to support                                                                                        |
|                     | departmental activities. Included in the revenues or sources is the                                                                                          |
|                     | departmental share of the General Fund (if any). Funding that is moved                                                                                       |
|                     | within the department from one program area to another is identified                                                                                         |
|                     | separately to allow the reader to see the net (true) program cost. The Total                                                                                 |
|                     | Permanent Positions at the bottom of the financial summary provides the                                                                                      |
|                     | reader with the total number of Full Time Equivalent (FTE) Positions allocated to the department in the prior year budget adoption, and                      |
|                     | recommended years. In some cases, recommended years' FTE allocation                                                                                          |
|                     | represent ongoing allocation changes approved after the prior year                                                                                           |
|                     | adoption of the budget during the course of the fiscal year.                                                                                                 |
|                     | <ol> <li>Budget Changes - This section describes major year to year changes.</li> </ol>                                                                      |
|                     | <ol> <li>Alignment with the County Strategic Plan - Departmental budget and</li> </ol>                                                                       |
|                     | activities are highlighted in this section that support and align with the                                                                                   |
|                     | County's Strategic Plan.                                                                                                                                     |
|                     | 8. Accomplishments/Objectives - Lists some of the department's major                                                                                         |
|                     | accomplishments achieved in the prior years and priority activities to focus                                                                                 |
|                     | on in the upcoming fiscal years.                                                                                                                             |
|                     |                                                                                                                                                              |
| Capital Projects    | This section includes the capital project budget and also provides estimated                                                                                 |
|                     | cost and a proposed schedule for major improvements and/or repairs to                                                                                        |
|                     | County facilities costing \$25,000 or more.                                                                                                                  |
|                     |                                                                                                                                                              |
| Debt                | This section provides information regarding the County's short term and long                                                                                 |
|                     | term debt, debt policies, and credit rating information (adopted budget only).                                                                               |
| Financial Cabadulas | This section contains tables of data, as previded by the Auditor Controllar                                                                                  |
| Financial Schedules | This section contains tables of data, as provided by the Auditor-Controller-                                                                                 |
|                     | Treasurer Tax Collector, which cover financial information for the County<br>budget as a whole and include total reserves, an analysis of financing sources, |
|                     | and funding requirements. The presentation of information included in this                                                                                   |
|                     | section meets state requirements for county budget documents.                                                                                                |
|                     | section meets state requirements for county budget documents.                                                                                                |
| Position Listing    | This section contains a list of full time equivalent (FTE) permanent positions by                                                                            |
| 0                   | department. Details include classification (type of position), range (hourly rate                                                                            |
|                     | for the classification at entry level), base number of FTEs (approved prior to the                                                                           |
|                     | development of the new budget), number of FTEs requested, and number of                                                                                      |
|                     | FTEs recommended by the County Administrator or adopted by the Board of                                                                                      |
|                     | Supervisors (adopted budget).                                                                                                                                |
|                     |                                                                                                                                                              |
| Budget Glossary     | This section provides the reader with definitions of terms used in the budget                                                                                |
|                     | document (adopted budget only).                                                                                                                              |