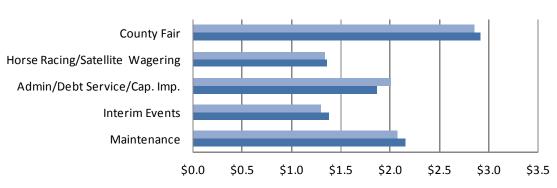

|                     | 2. <b>Mission/Department Services</b> - Statement of the purpose and the services                                                                            |
|---------------------|--------------------------------------------------------------------------------------------------------------------------------------------------------------|
|                     | or activities performed by the department.                                                                                                                   |
|                     | 3. Organizational Program Chart - information chart showing the major                                                                                        |
|                     | programs and/or service delivery divisions in a pictographic way. Due to                                                                                     |
|                     | the limited amount of space, only the major program areas or divisions are                                                                                   |
|                     | shown. All departmental activities fall within the chart groupings.                                                                                          |
|                     | 4. Funding Uses/Sources Graphs - The graphs show the major program costs                                                                                     |
|                     | and major revenue sources anticipated for the upcoming two fiscal years.                                                                                     |
|                     | 5. <b>Financial Summary</b> - This table shows gross expenditures by program or                                                                              |
|                     | service delivery division area and sources of funding used to support                                                                                        |
|                     | departmental activities. Included in the revenues or sources is the                                                                                          |
|                     | departmental share of the General Fund (if any). Funding that is moved                                                                                       |
|                     | within the department from one program area to another is identified                                                                                         |
|                     | separately to allow the reader to see the net (true) program cost. The Total                                                                                 |
|                     | Permanent Positions at the bottom of the financial summary provides the                                                                                      |
|                     | reader with the total number of Full Time Equivalent (FTE) Positions allocated to the department in the prior year budget adoption, and                      |
|                     | recommended years. In some cases, recommended years' FTE allocation                                                                                          |
|                     | represent ongoing allocation changes approved after the prior year                                                                                           |
|                     | adoption of the budget during the course of the fiscal year.                                                                                                 |
|                     | <ol> <li>Budget Changes - This section describes major year to year changes.</li> </ol>                                                                      |
|                     | <ol> <li>Alignment with the County Strategic Plan - Departmental budget and</li> </ol>                                                                       |
|                     | activities are highlighted in this section that support and align with the                                                                                   |
|                     | County's Strategic Plan.                                                                                                                                     |
|                     | 8. Accomplishments/Objectives - Lists some of the department's major                                                                                         |
|                     | accomplishments achieved in the prior years and priority activities to focus                                                                                 |
|                     | on in the upcoming fiscal years.                                                                                                                             |
|                     |                                                                                                                                                              |
| Capital Projects    | This section includes the capital project budget and also provides estimated                                                                                 |
|                     | cost and a proposed schedule for major improvements and/or repairs to                                                                                        |
|                     | County facilities costing \$25,000 or more.                                                                                                                  |
|                     |                                                                                                                                                              |
| Debt                | This section provides information regarding the County's short term and long                                                                                 |
|                     | term debt, debt policies, and credit rating information (adopted budget only).                                                                               |
| Financial Cabadulas | This section contains tables of data, as previded by the Auditor Controllar                                                                                  |
| Financial Schedules | This section contains tables of data, as provided by the Auditor-Controller-                                                                                 |
|                     | Treasurer Tax Collector, which cover financial information for the County<br>budget as a whole and include total reserves, an analysis of financing sources, |
|                     | and funding requirements. The presentation of information included in this                                                                                   |
|                     | section meets state requirements for county budget documents.                                                                                                |
|                     | section meets state requirements for county budget documents.                                                                                                |
| Position Listing    | This section contains a list of full time equivalent (FTE) permanent positions by                                                                            |
| 0                   | department. Details include classification (type of position), range (hourly rate                                                                            |
|                     | for the classification at entry level), base number of FTEs (approved prior to the                                                                           |
|                     | development of the new budget), number of FTEs requested, and number of                                                                                      |
|                     | FTEs recommended by the County Administrator or adopted by the Board of                                                                                      |
|                     | Supervisors (adopted budget).                                                                                                                                |
|                     |                                                                                                                                                              |
| Budget Glossary     | This section provides the reader with definitions of terms used in the budget                                                                                |
|                     | document (adopted budget only).                                                                                                                              |