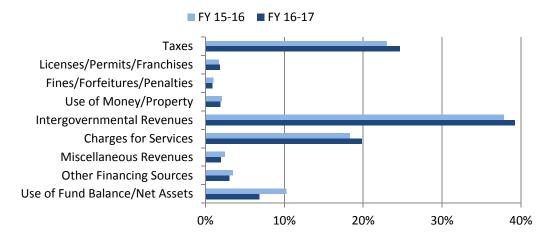

#### **Total County Funding**

The largest source of County funding is intergovernmental revenue at \$544 million in FY 2015-2016, decreasing \$5.8 million in FY 2016-2017. The revenues are primarily from state and federal program allocations in Health and Human Services budgets. The next most significant source is Taxes at \$328 million in FY 2015-2016, and \$337.8 million in FY 2016-2017, which is mainly derived from property tax related collections, state and local sales tax, as well as transient occupancy tax (also known as bed tax).