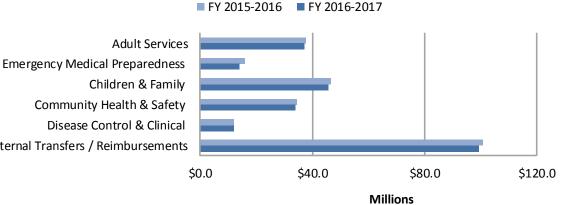

|                     | 2. <b>Mission/Department Services</b> - Statement of the purpose and the services                                                                            |
|---------------------|--------------------------------------------------------------------------------------------------------------------------------------------------------------|
|                     | or activities performed by the department.                                                                                                                   |
|                     | 3. Organizational Program Chart - information chart showing the major                                                                                        |
|                     | programs and/or service delivery divisions in a pictographic way. Due to                                                                                     |
|                     | the limited amount of space, only the major program areas or divisions are                                                                                   |
|                     | shown. All departmental activities fall within the chart groupings.                                                                                          |
|                     | 4. Funding Uses/Sources Graphs - The graphs show the major program costs                                                                                     |
|                     | and major revenue sources anticipated for the upcoming two fiscal years.                                                                                     |
|                     | 5. <b>Financial Summary</b> - This table shows gross expenditures by program or                                                                              |
|                     | service delivery division area and sources of funding used to support                                                                                        |
|                     | departmental activities. Included in the revenues or sources is the                                                                                          |
|                     | departmental share of the General Fund (if any). Funding that is moved                                                                                       |
|                     | within the department from one program area to another is identified                                                                                         |
|                     | separately to allow the reader to see the net (true) program cost. The Total                                                                                 |
|                     | Permanent Positions at the bottom of the financial summary provides the                                                                                      |
|                     | reader with the total number of Full Time Equivalent (FTE) Positions allocated to the department in the prior year budget adoption, and                      |
|                     | recommended years. In some cases, recommended years' FTE allocation                                                                                          |
|                     | represent ongoing allocation changes approved after the prior year                                                                                           |
|                     | adoption of the budget during the course of the fiscal year.                                                                                                 |
|                     | <ol> <li>Budget Changes - This section describes major year to year changes.</li> </ol>                                                                      |
|                     | <ol> <li>Alignment with the County Strategic Plan - Departmental budget and</li> </ol>                                                                       |
|                     | activities are highlighted in this section that support and align with the                                                                                   |
|                     | County's Strategic Plan.                                                                                                                                     |
|                     | 8. Accomplishments/Objectives - Lists some of the department's major                                                                                         |
|                     | accomplishments achieved in the prior years and priority activities to focus                                                                                 |
|                     | on in the upcoming fiscal years.                                                                                                                             |
|                     |                                                                                                                                                              |
| Capital Projects    | This section includes the capital project budget and also provides estimated                                                                                 |
|                     | cost and a proposed schedule for major improvements and/or repairs to                                                                                        |
|                     | County facilities costing \$25,000 or more.                                                                                                                  |
|                     |                                                                                                                                                              |
| Debt                | This section provides information regarding the County's short term and long                                                                                 |
|                     | term debt, debt policies, and credit rating information (adopted budget only).                                                                               |
| Financial Cabadulas | This section contains tables of data, as previded by the Auditor Controllar                                                                                  |
| Financial Schedules | This section contains tables of data, as provided by the Auditor-Controller-                                                                                 |
|                     | Treasurer Tax Collector, which cover financial information for the County<br>budget as a whole and include total reserves, an analysis of financing sources, |
|                     | and funding requirements. The presentation of information included in this                                                                                   |
|                     | section meets state requirements for county budget documents.                                                                                                |
|                     | section meets state requirements for county budget documents.                                                                                                |
| Position Listing    | This section contains a list of full time equivalent (FTE) permanent positions by                                                                            |
| 0                   | department. Details include classification (type of position), range (hourly rate                                                                            |
|                     | for the classification at entry level), base number of FTEs (approved prior to the                                                                           |
|                     | development of the new budget), number of FTEs requested, and number of                                                                                      |
|                     | FTEs recommended by the County Administrator or adopted by the Board of                                                                                      |
|                     | Supervisors (adopted budget).                                                                                                                                |
|                     |                                                                                                                                                              |
| Budget Glossary     | This section provides the reader with definitions of terms used in the budget                                                                                |
|                     | document (adopted budget only).                                                                                                                              |