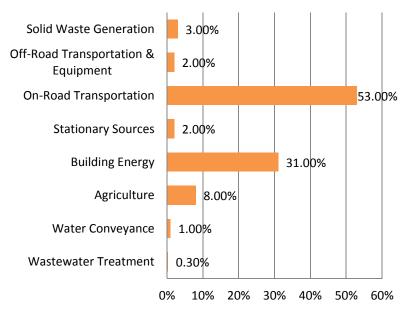

e the population receiving water has increased by 10 percent in the same period. In FY 2014/2015 over 5,355,000 gallons of water were saved by local businesses through sustained reduction programs where rebates are provided for implementing process changes and equipment upgrades resulting in measurable water use efficiencies. Source: The Sonoma-Marin Saving Water Partnership

### **ENERGY CONSERVATION**



Ranking third lowest in non-residential consumption per capita among similar counties, Sonoma County continues to perform well in energy conservation. The advent of several incentive programs in January 2010, and revised building codes should expedite reductions in coming years. Source: <u>Energy Consumption Data</u> <u>Management System</u>

#### **GREENHOUSE GAS EMISSIONS BY SECTOR**



Climate Action 2020 is a collaborative effort among all nine cities and the County of Sonoma to take further actions in reducing greenhouse gas emissions community-wide and respond to the threats of climate change. The Regional Climate Protection Authority will work with communities to develop a comprehensive and detailed plan for each jurisdiction that will identify measures to reduce greenhouse gases from sources including building energy (electricity and natural gas), transportation, water use and transport, waste, wastewater and agriculture. This detailed plan is called a Community Climate Action Plan, and known locally as Climate Action 2020. Source: Regional Climate Protection Authority

## **RENEWABLE CAPACITY (KILOWATTS)**



Sonoma County continues to increase its total installe