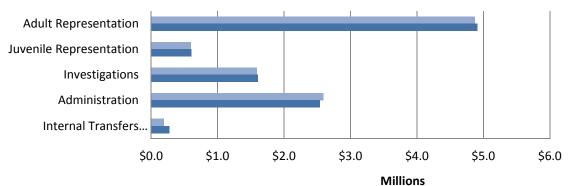

|                     | 2. <b>Mission/Department Services</b> - Statement of the purpose and the services                                                                            |
|---------------------|--------------------------------------------------------------------------------------------------------------------------------------------------------------|
|                     | or activities performed by the department.                                                                                                                   |
|                     | 3. Organizational Program Chart - information chart showing the major                                                                                        |
|                     | programs and/or service delivery divisions in a pictographic way. Due to                                                                                     |
|                     | the limited amount of space, only the major program areas or divisions are                                                                                   |
|                     | shown. All departmental activities fall within the chart groupings.                                                                                          |
|                     | 4. Funding Uses/Sources Graphs - The graphs show the major program costs                                                                                     |
|                     | and major revenue sources anticipated for the upcoming two fiscal years.                                                                                     |
|                     | 5. <b>Financial Summary</b> - This table shows gross expenditures by program or                                                                              |
|                     | service delivery division area and sources of funding used to support                                                                                        |
|                     | departmental activities. Included in the revenues or sources is the                                                                                          |
|                     | departmental share of the General Fund (if any). Funding that is moved                                                                                       |
|                     | within the department from one program area to another is identified                                                                                         |
|                     | separately to allow the reader to see the net (true) program cost. The Total                                                                                 |
|                     | Permanent Positions at the bottom of the financial summary provides the                                                                                      |
|                     | reader with the total number of Full Time Equivalent (FTE) Positions allocated to the department in the prior year budget adoption, and                      |
|                     | recommended years. In some cases, recommended years' FTE allocation                                                                                          |
|                     | represent ongoing allocation changes approved after the prior year                                                                                           |
|                     | adoption of the budget during the course of the fiscal year.                                                                                                 |
|                     | <ol> <li>Budget Changes - This section describes major year to year changes.</li> </ol>                                                                      |
|                     | <ol> <li>Alignment with the County Strategic Plan - Departmental budget and</li> </ol>                                                                       |
|                     | activities are highlighted in this section that support and align with the                                                                                   |
|                     | County's Strategic Plan.                                                                                                                                     |
|                     | 8. Accomplishments/Objectives - Lists some of the department's major                                                                                         |
|                     | accomplishments achieved in the prior years and priority activities to focus                                                                                 |
|                     | on in the upcoming fiscal years.                                                                                                                             |
|                     |                                                                                                                                                              |
| Capital Projects    | This section includes the capital project budget and also provides estimated                                                                                 |
|                     | cost and a proposed schedule for major improvements and/or repairs to                                                                                        |
|                     | County facilities costing \$25,000 or more.                                                                                                                  |
|                     |                                                                                                                                                              |
| Debt                | This section provides information regarding the County's short term and long                                                                                 |
|                     | term debt, debt policies, and credit rating information (adopted budget only).                                                                               |
| Financial Cabadulas | This section contains tables of data, as previded by the Auditor Controllar                                                                                  |
| Financial Schedules | This section contains tables of data, as provided by the Auditor-Controller-                                                                                 |
|                     | Treasurer Tax Collector, which cover financial information for the County<br>budget as a whole and include total reserves, an analysis of financing sources, |
|                     | and funding requirements. The presentation of information included in this                                                                                   |
|                     | section meets state requirements for county budget documents.                                                                                                |
|                     | section meets state requirements for county budget documents.                                                                                                |
| Position Listing    | This section contains a list of full time equivalent (FTE) permanent positions by                                                                            |
| 0                   | department. Details include classification (type of position), range (hourly rate                                                                            |
|                     | for the classification at entry level), base number of FTEs (approved prior to the                                                                           |
|                     | development of the new budget), number of FTEs requested, and number of                                                                                      |
|                     | FTEs recommended by the County Administrator or adopted by the Board of                                                                                      |
|                     | Supervisors (adopted budget).                                                                                                                                |
|                     |                                                                                                                                                              |
| Budget Glossary     | This section provides the reader with definitions of terms used in the budget                                                                                |
|                     | document (adopted budget only).                                                                                                                              |