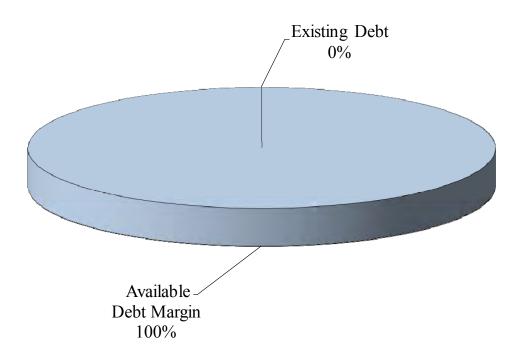

**CREDIT RATING**

The County of Sonoma rated debt ranges from an uninsured AA to AA+ under the Fitch rating system and an uninsured AA under the Standard and Poor's rating system.

# **LEGAL DEBT MARGIN**

# **ASSESSED VALUATIONS**

| Estimated Assessed Value                                       | <u>\$ 72,849,685,938</u> |
|----------------------------------------------------------------|--------------------------|
| Estimated Debt Limitation<br>2 Percent of Total Assessed Value | \$ 1,456,993,719         |
| Total Debt Applicable to Limit                                 | \$0                      |
| Legal Debt Margin                                              | \$ <u>1,456,993,719</u>  |
|                                                                |                          |



Notes:

- 1) Assessed value does not include tax exempt property.
- 2) The legal debt limit is 2% of full cash value.
- 3) The legal debt margin is the County's available borrowing authority under state finance statutes and is calculated by subtracting the debt applicable to the legal debt limit from the legal debt limit.
- 4) Bonded debt applicable to the limit only includes general obligation bonds. In prior years certain County and non-County 1915 Act debt was included in the calculation of the legal debt margin. The following listing of 1915 Act debt balances at June 30, 2015 is included for informational purposes only.

# **1915 ACT DEBT**

| Municipal Bonds:                            |              |
|---------------------------------------------|--------------|
| County of Sonoma