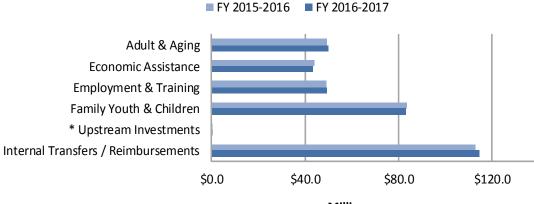

|                     | 2. <b>Mission/Department Services</b> - Statement of the purpose and the services                                                                            |
|---------------------|--------------------------------------------------------------------------------------------------------------------------------------------------------------|
|                     | or activities performed by the department.                                                                                                                   |
|                     | 3. Organizational Program Chart - information chart showing the major                                                                                        |
|                     | programs and/or service delivery divisions in a pictographic way. Due to                                                                                     |
|                     | the limited amount of space, only the major program areas or divisions are                                                                                   |
|                     | shown. All departmental activities fall within the chart groupings.                                                                                          |
|                     | 4. Funding Uses/Sources Graphs - The graphs show the major program costs                                                                                     |
|                     | and major revenue sources anticipated for the upcoming two fiscal years.                                                                                     |
|                     | 5. <b>Financial Summary</b> - This table shows gross expenditures by program or                                                                              |
|                     | service delivery division area and sources of funding used to support                                                                                        |
|                     | departmental activities. Included in the revenues or sources is the                                                                                          |
|                     | departmental share of the General Fund (if any). Funding that is moved                                                                                       |
|                     | within the department from one program area to another is identified                                                                                         |
|                     | separately to allow the reader to see the net (true) program cost. The Total                                                                                 |
|                     | Permanent Positions at the bottom of the financial summary provides the                                                                                      |
|                     | reader with the total number of Full Time Equivalent (FTE) Positions allocated to the department in the prior year budget adoption, and                      |
|                     | recommended years. In some cases, recommended years' FTE allocation                                                                                          |
|                     | represent ongoing allocation changes approved after the prior year                                                                                           |
|                     | adoption of the budget during the course of the fiscal year.                                                                                                 |
|                     | <ol> <li>Budget Changes - This section describes major year to year changes.</li> </ol>                                                                      |
|                     | <ol> <li>Alignment with the County Strategic Plan - Departmental budget and</li> </ol>                                                                       |
|                     | activities are highlighted in this section that support and align with the                                                                                   |
|                     | County's Strategic Plan.                                                                                                                                     |
|                     | 8. Accomplishments/Objectives - Lists some of the department's major                                                                                         |
|                     | accomplishments achieved in the prior years and priority activities to focus                                                                                 |
|                     | on in the upcoming fiscal years.                                                                                                                             |
|                     |                                                                                                                                                              |
| Capital Projects    | This section includes the capital project budget and also provides estimated                                                                                 |
|                     | cost and a proposed schedule for major improvements and/or repairs to                                                                                        |
|                     | County facilities costing \$25,000 or more.                                                                                                                  |
|                     |                                                                                                                                                              |
| Debt                | This section provides information regarding the County's short term and long                                                                                 |
|                     | term debt, debt policies, and credit rating information (adopted budget only).                                                                               |
| Financial Cabadulas | This section contains tables of data, as previded by the Auditor Controllar                                                                                  |
| Financial Schedules | This section contains tables of data, as provided by the Auditor-Controller-                                                                                 |
|                     | Treasurer Tax Collector, which cover financial information for the County<br>budget as a whole and include total reserves, an analysis of financing sources, |
|                     | and funding requirements. The presentation of information included in this                                                                                   |
|                     | section meets state requirements for county budget documents.                                                                                                |
|                     | section meets state requirements for county budget documents.                                                                                                |
| Position Listing    | This section contains a list of full time equivalent (FTE) permanent positions by                                                                            |
| 0                   | department. Details include classification (type of position), range (hourly rate                                                                            |
|                     | for the classification at entry level), base number of FTEs (approved prior to the                                                                           |
|                     | development of the new budget), number of FTEs requested, and number of                                                                                      |
|                     | FTEs recommended by the County Administrator or adopted by the Board of                                                                                      |
|                     | Supervisors (adopted budget).                                                                                                                                |
|                     |                                                                                                                                                              |
| Budget Glossary     | This section provides the reader with definitions of terms used in the budget                                                                                |
|                     | document (adopted budget only).                                                                                                                              |