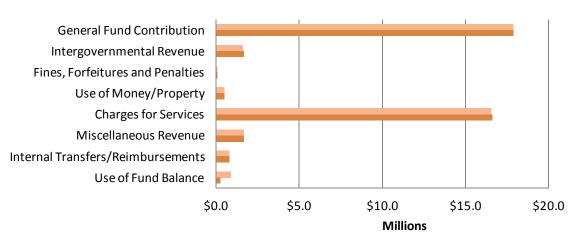

|                     | 2. <b>Mission/Department Services</b> - Statement of the purpose and the services                                                                            |
|---------------------|--------------------------------------------------------------------------------------------------------------------------------------------------------------|
|                     | or activities performed by the department.                                                                                                                   |
|                     | 3. Organizational Program Chart - information chart showing the major                                                                                        |
|                     | programs and/or service delivery divisions in a pictographic way. Due to                                                                                     |
|                     | the limited amount of space, only the major program areas or divisions are                                                                                   |
|                     | shown. All departmental activities fall within the chart groupings.                                                                                          |
|                     | 4. Funding Uses/Sources Graphs - The graphs show the major program costs                                                                                     |
|                     | and major revenue sources anticipated for the upcoming two fiscal years.                                                                                     |
|                     | 5. <b>Financial Summary</b> - This table shows gross expenditures by program or                                                                              |
|                     | service delivery division area and sources of funding used to support                                                                                        |
|                     | departmental activities. Included in the revenues or sources is the                                                                                          |
|                     | departmental share of the General Fund (if any). Funding that is moved                                                                                       |
|                     | within the department from one program area to another is identified                                                                                         |
|                     | separately to allow the reader to see the net (true) program cost. The Total                                                                                 |
|                     | Permanent Positions at the bottom of the financial summary provides the                                                                                      |
|                     | reader with the total number of Full Time Equivalent (FTE) Positions allocated to the department in the prior year budget adoption, and                      |
|                     | recommended years. In some cases, recommended years' FTE allocation                                                                                          |
|                     | represent ongoing allocation changes approved after the prior year                                                                                           |
|                     | adoption of the budget during the course of the fiscal year.                                                                                                 |
|                     | <ol> <li>Budget Changes - This section describes major year to year changes.</li> </ol>                                                                      |
|                     | <ol> <li>Alignment with the County Strategic Plan - Departmental budget and</li> </ol>                                                                       |
|                     | activities are highlighted in this section that support and align with the                                                                                   |
|                     | County's Strategic Plan.                                                                                                                                     |
|                     | 8. Accomplishments/Objectives - Lists some of the department's major                                                                                         |
|                     | accomplishments achieved in the prior years and priority activities to focus                                                                                 |
|                     | on in the upcoming fiscal years.                                                                                                                             |
|                     |                                                                                                                                                              |
| Capital Projects    | This section includes the capital project budget and also provides estimated                                                                                 |
|                     | cost and a proposed schedule for major improvements and/or repairs to                                                                                        |
|                     | County facilities costing \$25,000 or more.                                                                                                                  |
|                     |                                                                                                                                                              |
| Debt                | This section provides information regarding the County's short term and long                                                                                 |
|                     | term debt, debt policies, and credit rating information (adopted budget only).                                                                               |
| Financial Cabadulas | This section contains tables of data, as previded by the Auditor Controllar                                                                                  |
| Financial Schedules | This section contains tables of data, as provided by the Auditor-Controller-                                                                                 |
|                     | Treasurer Tax Collector, which cover financial information for the County<br>budget as a whole and include total reserves, an analysis of financing sources, |
|                     | and funding requirements. The presentation of information included in this                                                                                   |
|                     | section meets state requirements for county budget documents.                                                                                                |
|                     | section meets state requirements for county budget documents.                                                                                                |
| Position Listing    | This section contains a list of full time equivalent (FTE) permanent positions by                                                                            |
| 0                   | department. Details include classification (type of position), range (hourly rate                                                                            |
|                     | for the classification at entry level), base number of FTEs (approved prior to the                                                                           |
|                     | development of the new budget), number of FTEs requested, and number of                                                                                      |
|                     | FTEs recommended by the County Administrator or adopted by the Board of                                                                                      |
|                     | Supervisors (adopted budget).                                                                                                                                |
|                     |                                                                                                                                                              |
| Budget Glossary     | This section provides the reader with definitions of terms used in the budget                                                                                |
|                     | document (adopted budget only).                                                                                                                              |