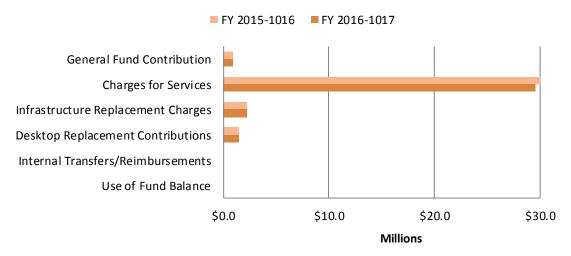

#### **County General Fund Sources**

The County General Fund comprises about one-third of the total budget. It includes financing sources that can be used for all departments and services, yet only approximately 50% of the General Fund total resources are available for the Board's complete discretion. General Fund taxes of \$232 million or 55% of FY 2015-2016's total, and \$239 million or 58% of FY 2016-2017's total provide the majority of this discretionary funding. Most state and federal dollars, charges for services, and fee revenues can only be spent for specified purposes. Also, as a matter of law, in order to receive much of the state-federal allocations, approximately \$107 million of the discretionary funds must be committed to Maintenance of Efforts (MOEs) for Justice Services, Health, and Human Services. After MOEs are funded, the Board's complete discretion represents approximately 9.5% of the total recommended budget.