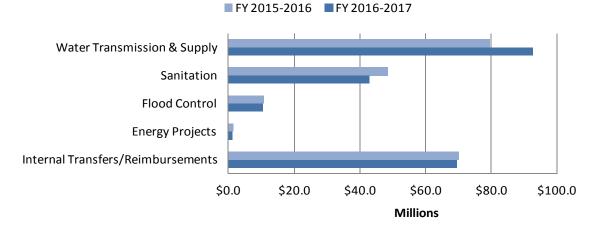

|                     | 2. <b>Mission/Department Services</b> - Statement of the purpose and the services                                                                            |
|---------------------|--------------------------------------------------------------------------------------------------------------------------------------------------------------|
|                     | or activities performed by the department.                                                                                                                   |
|                     | 3. Organizational Program Chart - information chart showing the major                                                                                        |
|                     | programs and/or service delivery divisions in a pictographic way. Due to                                                                                     |
|                     | the limited amount of space, only the major program areas or divisions are                                                                                   |
|                     | shown. All departmental activities fall within the chart groupings.                                                                                          |
|                     | 4. Funding Uses/Sources Graphs - The graphs show the major program costs                                                                                     |
|                     | and major revenue sources anticipated for the upcoming two fiscal years.                                                                                     |
|                     | 5. <b>Financial Summary</b> - This table shows gross expenditures by program or                                                                              |
|                     | service delivery division area and sources of funding used to support                                                                                        |
|                     | departmental activities. Included in the revenues or sources is the                                                                                          |
|                     | departmental share of the General Fund (if any). Funding that is moved                                                                                       |
|                     | within the department from one program area to another is identified                                                                                         |
|                     | separately to allow the reader to see the net (true) program cost. The Total                                                                                 |
|                     | Permanent Positions at the bottom of the financial summary provides the                                                                                      |
|                     | reader with the total number of Full Time Equivalent (FTE) Positions allocated to the department in the prior year budget adoption, and                      |
|                     | recommended years. In some cases, recommended years' FTE allocation                                                                                          |
|                     | represent ongoing allocation changes approved after the prior year                                                                                           |
|                     | adoption of the budget during the course of the fiscal year.                                                                                                 |
|                     | <ol> <li>Budget Changes - This section describes major year to year changes.</li> </ol>                                                                      |
|                     | <ol> <li>Alignment with the County Strategic Plan - Departmental budget and</li> </ol>                                                                       |
|                     | activities are highlighted in this section that support and align with the                                                                                   |
|                     | County's Strategic Plan.                                                                                                                                     |
|                     | 8. Accomplishments/Objectives - Lists some of the department's major                                                                                         |
|                     | accomplishments achieved in the prior years and priority activities to focus                                                                                 |
|                     | on in the upcoming fiscal years.                                                                                                                             |
|                     |                                                                                                                                                              |
| Capital Projects    | This section includes the capital project budget and also provides estimated                                                                                 |
|                     | cost and a proposed schedule for major improvements and/or repairs to                                                                                        |
|                     | County facilities costing \$25,000 or more.                                                                                                                  |
|                     |                                                                                                                                                              |
| Debt                | This section provides information regarding the County's short term and long                                                                                 |
|                     | term debt, debt policies, and credit rating information (adopted budget only).                                                                               |
| Financial Cabadulas | This section contains tables of data, as previded by the Auditor Controllar                                                                                  |
| Financial Schedules | This section contains tables of data, as provided by the Auditor-Controller-                                                                                 |
|                     | Treasurer Tax Collector, which cover financial information for the County<br>budget as a whole and include total reserves, an analysis of financing sources, |
|                     | and funding requirements. The presentation of information included in this                                                                                   |
|                     | section meets state requirements for county budget documents.                                                                                                |
|                     | section meets state requirements for county budget documents.                                                                                                |
| Position Listing    | This section contains a list of full time equivalent (FTE) permanent positions by                                                                            |
| 0                   | department. Details include classification (type of position), range (hourly rate                                                                            |
|                     | for the classification at entry level), base number of FTEs (approved prior to the                                                                           |
|                     | development of the new budget), number of FTEs requested, and number of                                                                                      |
|                     | FTEs recommended by the County Administrator or adopted by the Board of                                                                                      |
|                     | Supervisors (adopted budget).                                                                                                                                |
|                     |                                                                                                                                                              |
| Budget Glossary     | This section provides the reader with definitions of terms used in the budget                                                                                |
|                     | document (adopted budget only).                                                                                                                              |