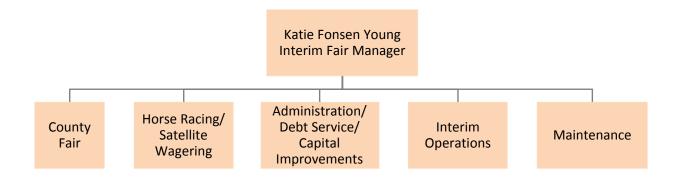

|                     | 2. <b>Mission/Department Services</b> - Statement of the purpose and the services                                                                            |
|---------------------|--------------------------------------------------------------------------------------------------------------------------------------------------------------|
|                     | or activities performed by the department.                                                                                                                   |
|                     | 3. Organizational Program Chart - information chart showing the major                                                                                        |
|                     | programs and/or service delivery divisions in a pictographic way. Due to                                                                                     |
|                     | the limited amount of space, only the major program areas or divisions are                                                                                   |
|                     | shown. All departmental activities fall within the chart groupings.                                                                                          |
|                     | 4. Funding Uses/Sources Graphs - The graphs show the major program costs                                                                                     |
|                     | and major revenue sources anticipated for the upcoming two fiscal years.                                                                                     |
|                     | 5. <b>Financial Summary</b> - This table shows gross expenditures by program or                                                                              |
|                     | service delivery division area and sources of funding used to support                                                                                        |
|                     | departmental activities. Included in the revenues or sources is the                                                                                          |
|                     | departmental share of the General Fund (if any). Funding that is moved                                                                                       |
|                     | within the department from one program area to another is identified                                                                                         |
|                     | separately to allow the reader to see the net (true) program cost. The Total                                                                                 |
|                     | Permanent Positions at the bottom of the financial summary provides the                                                                                      |
|                     | reader with the total number of Full Time Equivalent (FTE) Positions allocated to the department in the prior year budget adoption, and                      |
|                     | recommended years. In some cases, recommended years' FTE allocation                                                                                          |
|                     | represent ongoing allocation changes approved after the prior year                                                                                           |
|                     | adoption of the budget during the course of the fiscal year.                                                                                                 |
|                     | <ol> <li>Budget Changes - This section describes major year to year changes.</li> </ol>                                                                      |
|                     | <ol> <li>Alignment with the County Strategic Plan - Departmental budget and</li> </ol>                                                                       |
|                     | activities are highlighted in this section that support and align with the                                                                                   |
|                     | County's Strategic Plan.                                                                                                                                     |
|                     | 8. Accomplishments/Objectives - Lists some of the department's major                                                                                         |
|                     | accomplishments achieved in the prior years and priority activities to focus                                                                                 |
|                     | on in the upcoming fiscal years.                                                                                                                             |
|                     |                                                                                                                                                              |
| Capital Projects    | This section includes the capital project budget and also provides estimated                                                                                 |
|                     | cost and a proposed schedule for major improvements and/or repairs to                                                                                        |
|                     | County facilities costing \$25,000 or more.                                                                                                                  |
|                     |                                                                                                                                                              |
| Debt                | This section provides information regarding the County's short term and long                                                                                 |
|                     | term debt, debt policies, and credit rating information (adopted budget only).                                                                               |
| Financial Cabadulas | This section contains tables of data, as previded by the Auditor Controllar                                                                                  |
| Financial Schedules | This section contains tables of data, as provided by the Auditor-Controller-                                                                                 |
|                     | Treasurer Tax Collector, which cover financial information for the County<br>budget as a whole and include total reserves, an analysis of financing sources, |
|                     | and funding requirements. The presentation of information included in this                                                                                   |
|                     | section meets state requirements for county budget documents.                                                                                                |
|                     | section meets state requirements for county budget documents.                                                                                                |
| Position Listing    | This section contains a list of full time equivalent (FTE) permanent positions by                                                                            |
| 0                   | department. Details include classification (type of position), range (hourly rate                                                                            |
|                     | for the classification at entry level), base number of FTEs (approved prior to the                                                                           |
|                     | development of the new budget), number of FTEs requested, and number of                                                                                      |
|                     | FTEs recommended by the County Administrator or adopted by the Board of                                                                                      |
|                     | Supervisors (adopted budget).                                                                                                                                |
|                     |                                                                                                                                                              |
| Budget Glossary     | This section provides the reader with definitions of terms used in the budget                                                                                |
|                     | document (adopted budget only).                                                                                                                              |