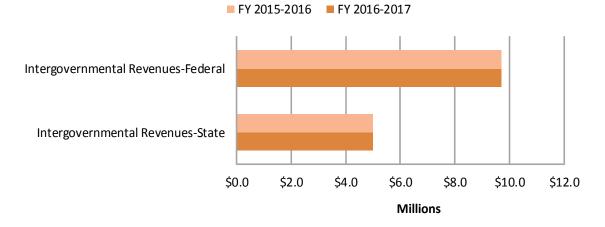

Source: US Census, American Community Survey 2013

The percent of Sonoma County residents over the age of 25 with college degrees has risen over the past five years. According to the US Census, 32 percent of Sonoma County residents over the age of 25 possessed a bachelor's degree or higher education in 2012, compared to the state average of 30.5 percent.

<sup>&</sup>lt;sup>1</sup> As of this writing, only 2013 census information was available. The 2014 data will be available in the fall of 2015. Please visit <u>http://www.census.gov/acs/www/</u> for updated data.