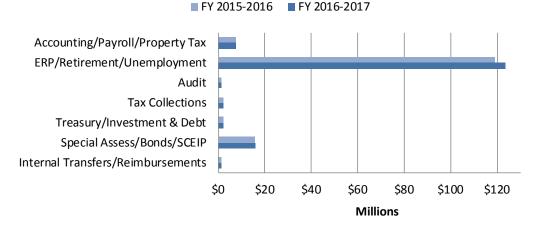

#### **Total County Budget**

This chart displays the total budget by type of service the County provides. These services are grouped into categories referred to in our budget as "functional groups." Information on each department's budget is presented within the functional tab sections of this document. The Development Services functional group is the largest portion of the total budget, with \$394.3 million or 27.6% of the total in FY 2015-2016, and \$394.6 million or 28.8% of the total in FY 2016-2017. The principal programs within this group are the Community Development Commission, Sonoma County Water Agency and the Department of Transportation and Public Works which included road infrastructure.

#### **County General Fund Budget**

The funding uses chart shows the recommended expenditures for the County General Fund only by functional public services group. Justice Services, at \$207 million or 49% in FY 2015-2016, and \$208 million, or 50% in FY 2016-2017, accounts for the largest portion of recommended expenses for Sheriff, Probation, District Attorney, and Public Defender services as well as the required contribution to the state court system. Administrative Support and Fiscal Services is the second largest functional budget, and includes Auditor-Controller-Treasurer-Tax Collector, Board-County Administrator, Clerk-Recorder-Assessor, County Counsel, General Services, Human Resources, Information Systems, and Non-Departmental. The most financially significant program in the Recommended Budget is for Information Systems, and Non-Departmental appropriations including significant budgetary transfers to non-administrative departments such as Community Development Commission, Roads, investments for information systems; and annual funding for Capital Projects.