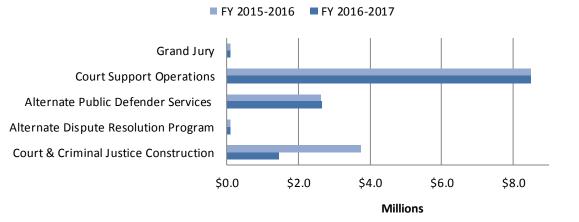

eled by the Superior Court on a fiscal year basis, and submits an annual report of their findings to the Presiding Judge of the Superior Court. The costs of the Grand Jury are charged to the County General Fund budget, as mandated by state law.

The Courthouse Construction Fund and the Criminal Justice Construction Fund are funded by court fees and fines, with revenues dedicated to debt service and facility improvements for the Courthouse and Criminal Justice Facilities respectively. Prior to FY 2015-2016, this budget was included in the Non-Departmental discussion under the Administrative Support and Fiscal Services tab.

For more information regarding the Grand Jury, call (707) 521-6500, or visit http://sonoma.courts.ca.gov.

### **ORGANIZATIONAL PROGRAM CHART**



### **FUNDING USES**



### **FUNDING SOURCES**



### **FINANCIAL SUMMARY**

|                                       | FY 2014-15        | FY 2015-16            |                           |                             | FY 2014-15 FY 2015-16 FY 2016 |                           |                             | Y 2016-17 | 016-17 |  |
|---------------------------------------|-------------------|-----------------------|---------------------------|-----------------------------|-------------------------------|---------------------------|-----------------------------|-----------|--------|--|
| Expenditures (Uses)                   | Adopted<br>Budget | Recommended<br>Budget | Change<br>from<br>2014-15 | % Change<br>from<br>2014-15 | Recommened<br>Budget          | Change<br>from<br>2015-16 | % Change<br>from<br>2015