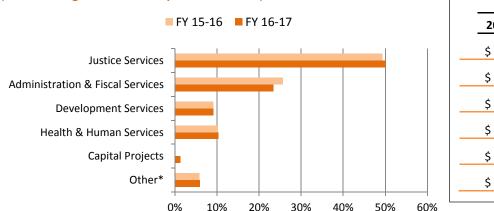

## Uses-General Fund: FY 2015-2016 \$421 Million and FY 2016-2017 \$416 Million (Not including Reserve and Replacement funds)

| (in millions) |        |    |        |  |  |  |
|---------------|--------|----|--------|--|--|--|
| 20            | 015-16 | 20 | 016-17 |  |  |  |
| <br>\$        | 207.4  | \$ | 208.3  |  |  |  |
| <br>\$        | 108.0  | \$ | 97.3   |  |  |  |
| \$            | 38.6   | \$ | 38.0   |  |  |  |
| \$            | 42.7   | \$ | 42.7   |  |  |  |
| \$ 4.5        |        | \$ | 5.5    |  |  |  |
| \$ 19.9       |        | \$ | 24.6   |  |  |  |
|               |        | -  |        |  |  |  |

#### **County General Fund Budget**

The funding uses chart shows the recommended expenditures for the County General Fund only by functional public services group. Justice Services, at \$207 million or 49% in FY 2015-2016, and \$208 million, or 50% in FY 2016-2017, accounts for the largest portion of recommended expenses for Sheriff, Probation, District Attorney, and Public Defender services as well as the required contribution to the state court system. Administrative Support and Fiscal Services is the second largest functional budget, and includes Auditor-Controller-Treasurer-Tax Collector, Board-County Administrator, Clerk-Recorder-Assessor, County Counsel, General Services, Human Resources, Information Systems, and Non-Departmental. The most financially significant program in the Recommended Budget is for Information Systems, and Non-Departmental appropriations including significant budgetary transfers to non-administrative departments such as Community Development Commission, Roads, investments for information systems; and annual funding for Capital Projects.