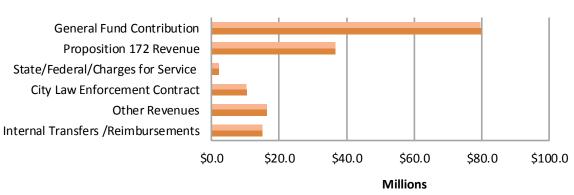

#### **County General Fund Sources**

The County General Fund comprises about one-third of the total budget. It includes financing sources that can be used for all departments and services, yet only approximately 50% of the General Fund total resources are available for the Board's complete discretion. General Fund taxes of \$232 million or 55% of FY 2015-2016's total, and \$239 million or 58% of FY 2016-2017's total provide the majority of this discretionary funding. Most state and federal dollars, charges for services, and fee revenues can only be spent for specified purposes. Also, as a matter of law, in order to receive much of the state-federal allocations, approximately \$107 million of the discretionary funds must be committed to Maintenance of Efforts (MOEs) for Justice Services, Health, and Human Services. After MOEs are funded, the Board's complete discretion represents approximately 9.5% of the total recommended budget.