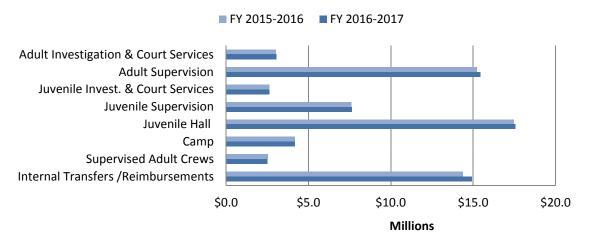

|                     | 2. <b>Mission/Department Services</b> - Statement of the purpose and the services                                                                            |
|---------------------|--------------------------------------------------------------------------------------------------------------------------------------------------------------|
|                     | or activities performed by the department.                                                                                                                   |
|                     | 3. Organizational Program Chart - information chart showing the major                                                                                        |
|                     | programs and/or service delivery divisions in a pictographic way. Due to                                                                                     |
|                     | the limited amount of space, only the major program areas or divisions are                                                                                   |
|                     | shown. All departmental activities fall within the chart groupings.                                                                                          |
|                     | 4. Funding Uses/Sources Graphs - The graphs show the major program costs                                                                                     |
|                     | and major revenue sources anticipated for the upcoming two fiscal years.                                                                                     |
|                     | 5. <b>Financial Summary</b> - This table shows gross expenditures by program or                                                                              |
|                     | service delivery division area and sources of funding used to support                                                                                        |
|                     | departmental activities. Included in the revenues or sources is the                                                                                          |
|                     | departmental share of the General Fund (if any). Funding that is moved                                                                                       |
|                     | within the department from one program area to another is identified                                                                                         |
|                     | separately to allow the reader to see the net (true) program cost. The Total                                                                                 |
|                     | Permanent Positions at the bottom of the financial summary provides the                                                                                      |
|                     | reader with the total number of Full Time Equivalent (FTE) Positions allocated to the department in the prior year budget adoption, and                      |
|                     | recommended years. In some cases, recommended years' FTE allocation                                                                                          |
|                     | represent ongoing allocation changes approved after the prior year                                                                                           |
|                     | adoption of the budget during the course of the fiscal year.                                                                                                 |
|                     | <ol> <li>Budget Changes - This section describes major year to year changes.</li> </ol>                                                                      |
|                     | <ol> <li>Alignment with the County Strategic Plan - Departmental budget and</li> </ol>                                                                       |
|                     | activities are highlighted in this section that support and align with the                                                                                   |
|                     | County's Strategic Plan.                                                                                                                                     |
|                     | 8. Accomplishments/Objectives - Lists some of the department's major                                                                                         |
|                     | accomplishments achieved in the prior years and priority activities to focus                                                                                 |
|                     | on in the upcoming fiscal years.                                                                                                                             |
|                     |                                                                                                                                                              |
| Capital Projects    | This section includes the capital project budget and also provides estimated                                                                                 |
|                     | cost and a proposed schedule for major improvements and/or repairs to                                                                                        |
|                     | County facilities costing \$25,000 or more.                                                                                                                  |
|                     |                                                                                                                                                              |
| Debt                | This section provides information regarding the County's short term and long                                                                                 |
|                     | term debt, debt policies, and credit rating information (adopted budget only).                                                                               |
| Financial Cabadulas | This section contains tables of data, as previded by the Auditor Controllar                                                                                  |
| Financial Schedules | This section contains tables of data, as provided by the Auditor-Controller-                                                                                 |
|                     | Treasurer Tax Collector, which cover financial information for the County<br>budget as a whole and include total reserves, an analysis of financing sources, |
|                     | and funding requirements. The presentation of information included in this                                                                                   |
|                     | section meets state requirements for county budget documents.                                                                                                |
|                     | section meets state requirements for county budget documents.                                                                                                |
| Position Listing    | This section contains a list of full time equivalent (FTE) permanent positions by                                                                            |
| 0                   | department. Details include classification (type of position), range (hourly rate                                                                            |
|                     | for the classification at entry level), base number of FTEs (approved prior to the                                                                           |
|                     | development of the new budget), number of FTEs requested, and number of                                                                                      |
|                     | FTEs recommended by the County Administrator or adopted by the Board of                                                                                      |
|                     | Supervisors (adopted budget).                                                                                                                                |
|                     |                                                                                                                                                              |
| Budget Glossary     | This section provides the reader with definitions of terms used in the budget                                                                                |
|                     | document (adopted budget only).                                                                                                                              |