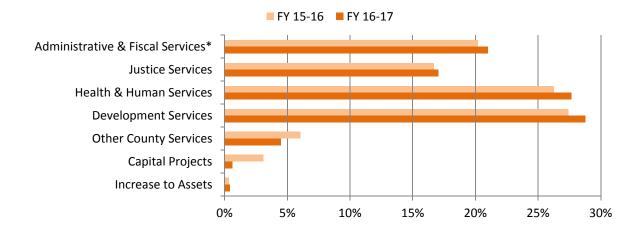

#### **County General Fund Budget**

The funding uses chart shows the recommended expenditures for the County General Fund only by functional public services group. Justice Services, at \$207 million or 49% in FY 2015-2016, and \$208 million, or 50% in FY 2016-2017, accounts for the largest portion of recommended expenses for Sheriff, Probation, District Attorney, and Public Defender services as well as the required contribution to the state court system. Administrative Support and Fiscal Services is the second largest functional budget, and includes Auditor-Controller-Treasurer-Tax Collector, Board-County Administrator, Clerk-Recorder-Assessor, County Counsel, General Services, Human Resources, Information Systems, and Non-Departmental. The most financially significant program in the Recommended Budget is for Information Systems, and Non-Departmental appropriations including significant budgetary transfers to non-administrative departments such as Community Development Commission, Roads, investments for information systems; and annual funding for Capital Projects.