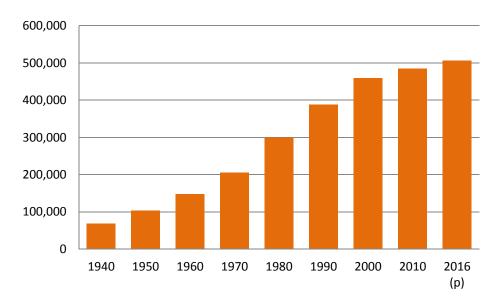

led by job growth and an attractive quality of life, the population of Sonoma County has steadily increased since 2000. Between 2000 and 2010, the population increased by 34,671 people, or 7.6 percent. The City of Santa Rosa led this growth in total population, adding 15,841 residents, or 10.7 percent, between 2000 and 2010. The majority of new residents, 70 percent, live within the boundaries of Sonoma County's nine cities.

Between 1990 and 2000, Sonoma County's population increased by 70,392 residents, with an average annual growth rate of 1.9 percent. From 2000 to 2010, population in Sonoma County increased at an average annual rate of 0.7 percent. In 2016 the population is projected to reach 505,507 residents. (Source: <u>California Department of Finance (DOF) and the US Census</u>)



## **POPULATION CHARACTERISTICS**

| Dasa (Ethnisita                           | Projected % of |
|-------------------------------------------|----------------|
| Race/Ethnicity                            | Total (2015)   |
| White                                     | 63.9%          |
| Hispanic                                  | 26.7%          |
| Asian                                     | 4.1%           |
| Black                                     | 1.4%           |
| American Indian                           | 0.8%           |
| Native Hawaiian                           | 0.3%           |
| Two or More Races, Not Hispanic or Latino | 2.8%           |
| Total                                     | 100.0%         |
|                                           |                |

Source