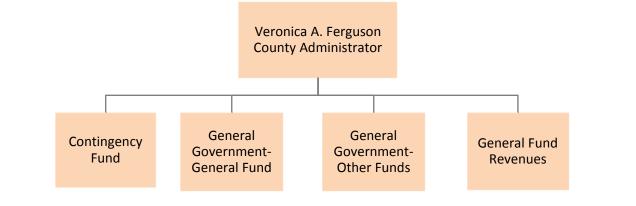

## **COUNTY ADMINISTRATOR'S BUDGET MESSAGE**

DATE: June 5, 2015

TO: Members of the Board of Supervisors

FROM: Veronica A. Ferguson, County Administrator

SUBJECT: Recommended Fiscal Years (FYs) 2015-2016 & 2016-2017 Budget