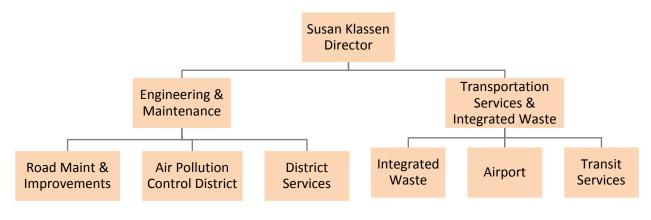

areas.

The **Transportation Services & Integrated Waste** division includes the primary functions of Integrated Waste Disposal, Airport, and Transit Services.

**Integrated Waste Disposal** provides comprehensive waste management services and post-closure monitoring and maintenance of seven closed landfill sites.

Airport operates and maintains the Sonoma County Airport, a commercial service airport with facilities for airline passenger service and other operations including air cargo, private and corporate flights, military, search and rescue, firefighting, law enforcement, and pilot training.

**Transit Services** provides fixed-route bus and paratransit services.

For more information, call (707) 565-2231, or visit http://sonomacounty.ca.gov/TPW.

### **ORGANIZATIONAL PROGRAM CHART**



### **FUNDING USES**



### **FUNDING SOURCES**



208 | Development Services

### **FINANCIAL SUMMARY**

|                                         | FY 2014-15       | FY 2015-16  |              | FY       | 2016-17     |             |         |
|-----------------------------------------|------------------|-------------|--------------|----------|-------------|-------------|---------|
|                                         |                  |             | Change       | % Change |             | Change      | Change  |
|                                         | Adopted          | Recommended | from         | from     | Recommended | from        | from    |
| Expenditures (Uses)                     | Budget           | Budget      | 2014-15      | 2014-15  | Budget      | 2015-16