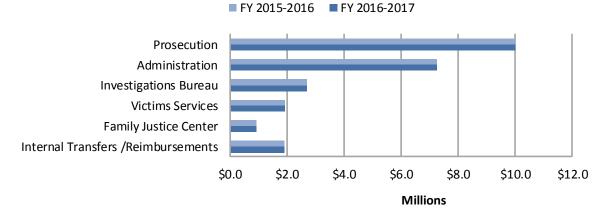

#### **County General Fund Budget**

The funding uses chart shows the recommended expenditures for the County General Fund only by functional public services group. Justice Services, at \$207 million or 49% in FY 2015-2016, and \$208 million, or 50% in FY 2016-2017, accounts for the largest portion of recommended expenses for Sheriff, Probation, District Attorney, and Public Defender services as well as the required contribution to the state court system. Administrative Support and Fiscal Services is the second largest functional budget, and includes Auditor-Controller-Treasurer-Tax Collector, Board-County Administrator, Clerk-Recorder-Assessor, County Counsel, General Services, Human Resources, Information Systems, and Non-Departmental. The most financially significant program in the Recommended Budget is for Information Systems, and Non-Departmental appropriations including significant budgetary transfers to non-administrative departments such as Community Development Commission, Roads, investments for information systems; and annual funding for Capital Projects.