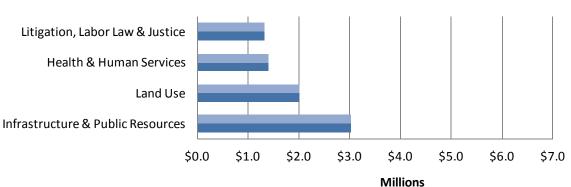

#### **County General Fund Budget**

The funding uses chart shows the recommended expenditures for the County General Fund only by functional public services group. Justice Services, at \$207 million or 49% in FY 2015-2016, and \$208 million, or 50% in FY 2016-2017, accounts for the largest portion of recommended expenses for Sheriff, Probation, District Attorney, and Public Defender services as well as the required contribution to the state court system. Administrative Support and Fiscal Services is the second largest functional budget, and includes Auditor-Controller-Treasurer-Tax Collector, Board-County Administrator, Clerk-Recorder-Assessor, County Counsel, General Services, Human Resources, Information Systems, and Non-Departmental. The most financially significant program in the Recommended Budget is for Information Systems, and Non-Departmental appropriations including significant budgetary transfers to non-administrative departments such as Community Development Commission, Roads, investments for information systems; and annual funding for Capital Projects.