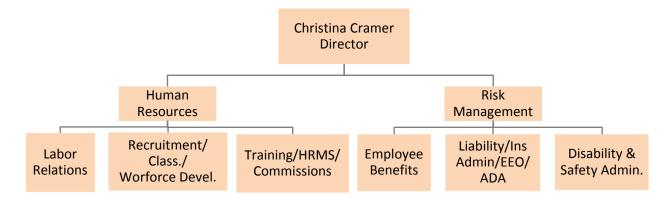

|                     | 2. <b>Mission/Department Services</b> - Statement of the purpose and the services                                                                            |
|---------------------|--------------------------------------------------------------------------------------------------------------------------------------------------------------|
|                     | or activities performed by the department.                                                                                                                   |
|                     | 3. Organizational Program Chart - information chart showing the major                                                                                        |
|                     | programs and/or service delivery divisions in a pictographic way. Due to                                                                                     |
|                     | the limited amount of space, only the major program areas or divisions are                                                                                   |
|                     | shown. All departmental activities fall within the chart groupings.                                                                                          |
|                     | 4. Funding Uses/Sources Graphs - The graphs show the major program costs                                                                                     |
|                     | and major revenue sources anticipated for the upcoming two fiscal years.                                                                                     |
|                     | 5. <b>Financial Summary</b> - This table shows gross expenditures by program or                                                                              |
|                     | service delivery division area and sources of funding used to support                                                                                        |
|                     | departmental activities. Included in the revenues or sources is the                                                                                          |
|                     | departmental share of the General Fund (if any). Funding that is moved                                                                                       |
|                     | within the department from one program area to another is identified                                                                                         |
|                     | separately to allow the reader to see the net (true) program cost. The Total                                                                                 |
|                     | Permanent Positions at the bottom of the financial summary provides the                                                                                      |
|                     | reader with the total number of Full Time Equivalent (FTE) Positions allocated to the department in the prior year budget adoption, and                      |
|                     | recommended years. In some cases, recommended years' FTE allocation                                                                                          |
|                     | represent ongoing allocation changes approved after the prior year                                                                                           |
|                     | adoption of the budget during the course of the fiscal year.                                                                                                 |
|                     | <ol> <li>Budget Changes - This section describes major year to year changes.</li> </ol>                                                                      |
|                     | <ol> <li>Alignment with the County Strategic Plan - Departmental budget and</li> </ol>                                                                       |
|                     | activities are highlighted in this section that support and align with the                                                                                   |
|                     | County's Strategic Plan.                                                                                                                                     |
|                     | 8. Accomplishments/Objectives - Lists some of the department's major                                                                                         |
|                     | accomplishments achieved in the prior years and priority activities to focus                                                                                 |
|                     | on in the upcoming fiscal years.                                                                                                                             |
|                     |                                                                                                                                                              |
| Capital Projects    | This section includes the capital project budget and also provides estimated                                                                                 |
|                     | cost and a proposed schedule for major improvements and/or repairs to                                                                                        |
|                     | County facilities costing \$25,000 or more.                                                                                                                  |
|                     |                                                                                                                                                              |
| Debt                | This section provides information regarding the County's short term and long                                                                                 |
|                     | term debt, debt policies, and credit rating information (adopted budget only).                                                                               |
| Financial Cabadulas | This section contains tables of data, as previded by the Auditor Controllar                                                                                  |
| Financial Schedules | This section contains tables of data, as provided by the Auditor-Controller-                                                                                 |
|                     | Treasurer Tax Collector, which cover financial information for the County<br>budget as a whole and include total reserves, an analysis of financing sources, |
|                     | and funding requirements. The presentation of information included in this                                                                                   |
|                     | section meets state requirements for county budget documents.                                                                                                |
|                     | section meets state requirements for county budget documents.                                                                                                |
| Position Listing    | This section contains a list of full time equivalent (FTE) permanent positions by                                                                            |
| 0                   | department. Details include classification (type of position), range (hourly rate                                                                            |
|                     | for the classification at entry level), base number of FTEs (approved prior to the                                                                           |
|                     | development of the new budget), number of FTEs requested, and number of                                                                                      |
|                     | FTEs recommended by the County Administrator or adopted by the Board of                                                                                      |
|                     | Supervisors (adopted budget).                                                                                                                                |
|                     |                                                                                                                                                              |
| Budget Glossary     | This section provides the reader with definitions of terms used in the budget                                                                                |
|                     | document (adopted budget only).                                                                                                                              |