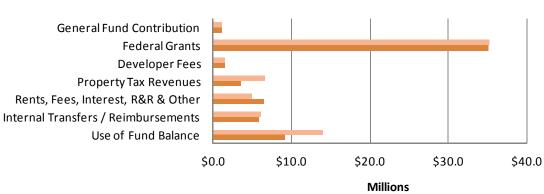

#### **Total County Funding**

The largest source of County funding is intergovernmental revenue at \$544 million in FY 2015-2016, decreasing \$5.8 million in FY 2016-2017. The revenues are primarily from state and federal program allocations in Health and Human Services budgets. The next most significant source is Taxes at \$328 million in FY 2015-2016, and \$337.8 million in FY 2016-2017, which is mainly derived from property tax related collections, state and local sales tax, as well as transient occupancy tax (also known as bed tax).