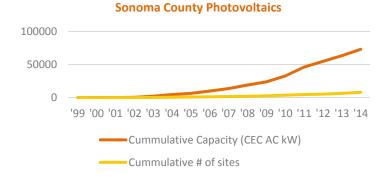

ystem</u>

#### **GREENHOUSE GAS EMISSIONS BY SECTOR**



Climate Action 2020 is a collaborative effort among all nine cities and the County of Sonoma to take further actions in reducing greenhouse gas emissions community-wide and respond to the threats of climate change. The Regional Climate Protection Authority will work with communities to develop a comprehensive and detailed plan for each jurisdiction that will identify measures to reduce greenhouse gases from sources including building energy (electricity and natural gas), transportation, water use and transport, waste, wastewater and agriculture. This detailed plan is called a Community Climate Action Plan, and known locally as Climate Action 2020. Source: Regional Climate Protection Authority

## **RENEWABLE CAPACITY (KILOWATTS)**



Sonoma County continues to increase its total installed renewable energy capacity with over 73,000 kilowatts of clean energy generation within the county. Unique county programs, like the Sonoma County Energy Independence Program (SCEIP), sustain a supportive market and provide resources to the community to increase local generation and jobs. Source: Pacific Gas and Electric www.pge.com

## **RENEWABLE ENERGY PROJECTS**

#### **Projects Funded**

Residential: 2128 Commercial: 63 Total Contracts Funded: \$70,149,801 Gross Direct, Indirect and Induced Jobs: 1,403 Percent of Projects Completed by Local Contractors: 87% Metric Tons of CO2 Equivalent Emissions Reduced per Year: 9,900.5

## **AIR QUALITY**

| Air Quality Levels (2014) by Days       |     |  |
|---------------------------------