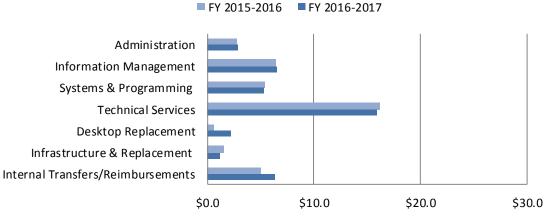

#### **County General Fund Budget**

The funding uses chart shows the recommended expenditures for the County General Fund only by functional public services group. Justice Services, at \$207 million or 49% in FY 2015-2016, and \$208 million, or 50% in FY 2016-2017, accounts for the largest portion of recommended expenses for Sheriff, Probation, District Attorney, and Public Defender services as well as the required contribution to the state court system. Administrative Support and Fiscal Services is the second largest functional budget, and includes Auditor-Controller-Treasurer-Tax Collector, Board-County Administrator, Clerk-Recorder-Assessor, County Counsel, General Services, Human Resources, Information Systems, and Non-Departmental. The most financially significant program in the Recommended Budget is for Information Systems, and Non-Departmental appropriations including significant budgetary transfers to non-administrative departments such as Community Development Commission, Roads, investments for information systems; and annual funding for Capital Projects.