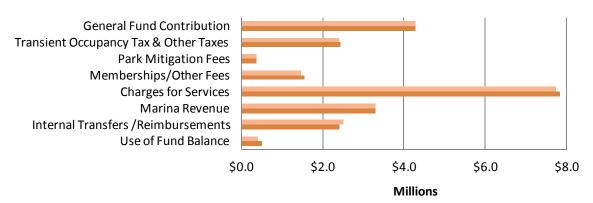

|                     | 2. <b>Mission/Department Services</b> - Statement of the purpose and the services                                                                            |
|---------------------|--------------------------------------------------------------------------------------------------------------------------------------------------------------|
|                     | or activities performed by the department.                                                                                                                   |
|                     | 3. Organizational Program Chart - information chart showing the major                                                                                        |
|                     | programs and/or service delivery divisions in a pictographic way. Due to                                                                                     |
|                     | the limited amount of space, only the major program areas or divisions are                                                                                   |
|                     | shown. All departmental activities fall within the chart groupings.                                                                                          |
|                     | 4. Funding Uses/Sources Graphs - The graphs show the major program costs                                                                                     |
|                     | and major revenue sources anticipated for the upcoming two fiscal years.                                                                                     |
|                     | 5. <b>Financial Summary</b> - This table shows gross expenditures by program or                                                                              |
|                     | service delivery division area and sources of funding used to support                                                                                        |
|                     | departmental activities. Included in the revenues or sources is the                                                                                          |
|                     | departmental share of the General Fund (if any). Funding that is moved                                                                                       |
|                     | within the department from one program area to another is identified                                                                                         |
|                     | separately to allow the reader to see the net (true) program cost. The Total                                                                                 |
|                     | Permanent Positions at the bottom of the financial summary provides the                                                                                      |
|                     | reader with the total number of Full Time Equivalent (FTE) Positions allocated to the department in the prior year budget adoption, and                      |
|                     | recommended years. In some cases, recommended years' FTE allocation                                                                                          |
|                     | represent ongoing allocation changes approved after the prior year                                                                                           |
|                     | adoption of the budget during the course of the fiscal year.                                                                                                 |
|                     | <ol> <li>Budget Changes - This section describes major year to year changes.</li> </ol>                                                                      |
|                     | <ol> <li>Alignment with the County Strategic Plan - Departmental budget and</li> </ol>                                                                       |
|                     | activities are highlighted in this section that support and align with the                                                                                   |
|                     | County's Strategic Plan.                                                                                                                                     |
|                     | 8. Accomplishments/Objectives - Lists some of the department's major                                                                                         |
|                     | accomplishments achieved in the prior years and priority activities to focus                                                                                 |
|                     | on in the upcoming fiscal years.                                                                                                                             |
|                     |                                                                                                                                                              |
| Capital Projects    | This section includes the capital project budget and also provides estimated                                                                                 |
|                     | cost and a proposed schedule for major improvements and/or repairs to                                                                                        |
|                     | County facilities costing \$25,000 or more.                                                                                                                  |
|                     |                                                                                                                                                              |
| Debt                | This section provides information regarding the County's short term and long                                                                                 |
|                     | term debt, debt policies, and credit rating information (adopted budget only).                                                                               |
| Financial Cabadulas | This section contains tables of data, as previded by the Auditor Controllar                                                                                  |
| Financial Schedules | This section contains tables of data, as provided by the Auditor-Controller-                                                                                 |
|                     | Treasurer Tax Collector, which cover financial information for the County<br>budget as a whole and include total reserves, an analysis of financing sources, |
|                     | and funding requirements. The presentation of information included in this                                                                                   |
|                     | section meets state requirements for county budget documents.                                                                                                |
|                     | section meets state requirements for county budget documents.                                                                                                |
| Position Listing    | This section contains a list of full time equivalent (FTE) permanent positions by                                                                            |
| 0                   | department. Details include classification (type of position), range (hourly rate                                                                            |
|                     | for the classification at entry level), base number of FTEs (approved prior to the                                                                           |
|                     | development of the new budget), number of FTEs requested, and number of                                                                                      |
|                     | FTEs recommended by the County Administrator or adopted by the Board of                                                                                      |
|                     | Supervisors (adopted budget).                                                                                                                                |
|                     |                                                                                                                                                              |
| Budget Glossary     | This section provides the reader with definitions of terms used in the budget                                                                                |
|                     | document (adopted budget only).                                                                                                                              |