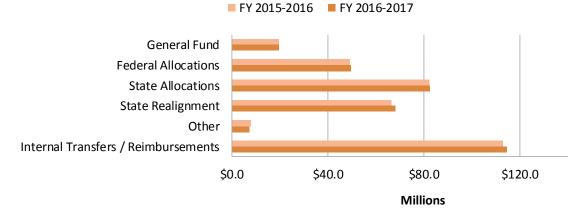

|                     | 2. <b>Mission/Department Services</b> - Statement of the purpose and the services                                                                            |
|---------------------|--------------------------------------------------------------------------------------------------------------------------------------------------------------|
|                     | or activities performed by the department.                                                                                                                   |
|                     | 3. Organizational Program Chart - information chart showing the major                                                                                        |
|                     | programs and/or service delivery divisions in a pictographic way. Due to                                                                                     |
|                     | the limited amount of space, only the major program areas or divisions are                                                                                   |
|                     | shown. All departmental activities fall within the chart groupings.                                                                                          |
|                     | 4. Funding Uses/Sources Graphs - The graphs show the major program costs                                                                                     |
|                     | and major revenue sources anticipated for the upcoming two fiscal years.                                                                                     |
|                     | 5. <b>Financial Summary</b> - This table shows gross expenditures by program or                                                                              |
|                     | service delivery division area and sources of funding used to support                                                                                        |
|                     | departmental activities. Included in the revenues or sources is the                                                                                          |
|                     | departmental share of the General Fund (if any). Funding that is moved                                                                                       |
|                     | within the department from one program area to another is identified                                                                                         |
|                     | separately to allow the reader to see the net (true) program cost. The Total                                                                                 |
|                     | Permanent Positions at the bottom of the financial summary provides the                                                                                      |
|                     | reader with the total number of Full Time Equivalent (FTE) Positions allocated to the department in the prior year budget adoption, and                      |
|                     | recommended years. In some cases, recommended years' FTE allocation                                                                                          |
|                     | represent ongoing allocation changes approved after the prior year                                                                                           |
|                     | adoption of the budget during the course of the fiscal year.                                                                                                 |
|                     | <ol> <li>Budget Changes - This section describes major year to year changes.</li> </ol>                                                                      |
|                     | <ol> <li>Alignment with the County Strategic Plan - Departmental budget and</li> </ol>                                                                       |
|                     | activities are highlighted in this section that support and align with the                                                                                   |
|                     | County's Strategic Plan.                                                                                                                                     |
|                     | 8. Accomplishments/Objectives - Lists some of the department's major                                                                                         |
|                     | accomplishments achieved in the prior years and priority activities to focus                                                                                 |
|                     | on in the upcoming fiscal years.                                                                                                                             |
|                     |                                                                                                                                                              |
| Capital Projects    | This section includes the capital project budget and also provides estimated                                                                                 |
|                     | cost and a proposed schedule for major improvements and/or repairs to                                                                                        |
|                     | County facilities costing \$25,000 or more.                                                                                                                  |
|                     |                                                                                                                                                              |
| Debt                | This section provides information regarding the County's short term and long                                                                                 |
|                     | term debt, debt policies, and credit rating information (adopted budget only).                                                                               |
| Financial Cabadulas | This section contains tables of data, as previded by the Auditor Controllar                                                                                  |
| Financial Schedules | This section contains tables of data, as provided by the Auditor-Controller-                                                                                 |
|                     | Treasurer Tax Collector, which cover financial information for the County<br>budget as a whole and include total reserves, an analysis of financing sources, |
|                     | and funding requirements. The presentation of information included in this                                                                                   |
|                     | section meets state requirements for county budget documents.                                                                                                |
|                     | section meets state requirements for county budget documents.                                                                                                |
| Position Listing    | This section contains a list of full time equivalent (FTE) permanent positions by                                                                            |
| 0                   | department. Details include classification (type of position), range (hourly rate                                                                            |
|                     | for the classification at entry level), base number of FTEs (approved prior to the                                                                           |
|                     | development of the new budget), number of FTEs requested, and number of                                                                                      |
|                     | FTEs recommended by the County Administrator or adopted by the Board of                                                                                      |
|                     | Supervisors (adopted budget).                                                                                                                                |
|                     |                                                                                                                                                              |
| Budget Glossary     | This section provides the reader with definitions of terms used in the budget                                                                                |
|                     | document (adopted budget only).                                                                                                                              |