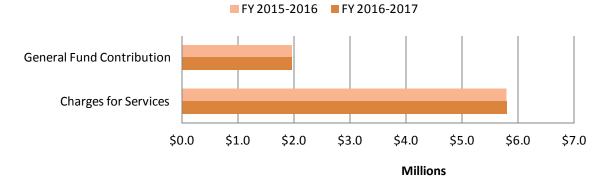

#### **County General Fund Budget**

The funding uses chart shows the recommended expenditures for the County General Fund only by functional public services group. Justice Services, at \$207 million or 49% in FY 2015-2016, and \$208 million, or 50% in FY 2016-2017, accounts for the largest portion of recommended expenses for Sheriff, Probation, District Attorney, and Public Defender services as well as the required contribution to the state court system. Administrative Support and Fiscal Services is the second largest functional budget, and includes Auditor-Controller-Treasurer-Tax Collector, Board-County Administrator, Clerk-Recorder-Assessor, County Counsel, General Services, Human Resources, Information Systems, and Non-Departmental. The most financially significant program in the Recommended Budget is for Information Systems, and Non-Departmental appropriations including significant budgetary transfers to non-administrative departments such as Community Development Commission, Roads, investments for information systems; and annual funding for Capital Projects.