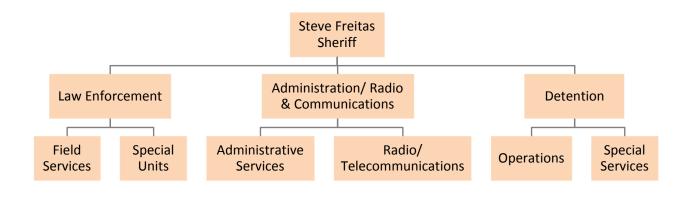

|                     | 2. <b>Mission/Department Services</b> - Statement of the purpose and the services                                                                            |
|---------------------|--------------------------------------------------------------------------------------------------------------------------------------------------------------|
|                     | or activities performed by the department.                                                                                                                   |
|                     | 3. Organizational Program Chart - information chart showing the major                                                                                        |
|                     | programs and/or service delivery divisions in a pictographic way. Due to                                                                                     |
|                     | the limited amount of space, only the major program areas or divisions are                                                                                   |
|                     | shown. All departmental activities fall within the chart groupings.                                                                                          |
|                     | 4. Funding Uses/Sources Graphs - The graphs show the major program costs                                                                                     |
|                     | and major revenue sources anticipated for the upcoming two fiscal years.                                                                                     |
|                     | 5. <b>Financial Summary</b> - This table shows gross expenditures by program or                                                                              |
|                     | service delivery division area and sources of funding used to support                                                                                        |
|                     | departmental activities. Included in the revenues or sources is the                                                                                          |
|                     | departmental share of the General Fund (if any). Funding that is moved                                                                                       |
|                     | within the department from one program area to another is identified                                                                                         |
|                     | separately to allow the reader to see the net (true) program cost. The Total                                                                                 |
|                     | Permanent Positions at the bottom of the financial summary provides the                                                                                      |
|                     | reader with the total number of Full Time Equivalent (FTE) Positions allocated to the department in the prior year budget adoption, and                      |
|                     | recommended years. In some cases, recommended years' FTE allocation                                                                                          |
|                     | represent ongoing allocation changes approved after the prior year                                                                                           |
|                     | adoption of the budget during the course of the fiscal year.                                                                                                 |
|                     | <ol> <li>Budget Changes - This section describes major year to year changes.</li> </ol>                                                                      |
|                     | <ol> <li>Alignment with the County Strategic Plan - Departmental budget and</li> </ol>                                                                       |
|                     | activities are highlighted in this section that support and align with the                                                                                   |
|                     | County's Strategic Plan.                                                                                                                                     |
|                     | 8. Accomplishments/Objectives - Lists some of the department's major                                                                                         |
|                     | accomplishments achieved in the prior years and priority activities to focus                                                                                 |
|                     | on in the upcoming fiscal years.                                                                                                                             |
|                     |                                                                                                                                                              |
| Capital Projects    | This section includes the capital project budget and also provides estimated                                                                                 |
|                     | cost and a proposed schedule for major improvements and/or repairs to                                                                                        |
|                     | County facilities costing \$25,000 or more.                                                                                                                  |
|                     |                                                                                                                                                              |
| Debt                | This section provides information regarding the County's short term and long                                                                                 |
|                     | term debt, debt policies, and credit rating information (adopted budget only).                                                                               |
| Financial Cabadulas | This section contains tables of data, as previded by the Auditor Controllar                                                                                  |
| Financial Schedules | This section contains tables of data, as provided by the Auditor-Controller-                                                                                 |
|                     | Treasurer Tax Collector, which cover financial information for the County<br>budget as a whole and include total reserves, an analysis of financing sources, |
|                     | and funding requirements. The presentation of information included in this                                                                                   |
|                     | section meets state requirements for county budget documents.                                                                                                |
|                     | section meets state requirements for county budget documents.                                                                                                |
| Position Listing    | This section contains a list of full time equivalent (FTE) permanent positions by                                                                            |
| 0                   | department. Details include classification (type of position), range (hourly rate                                                                            |
|                     | for the classification at entry level), base number of FTEs (approved prior to the                                                                           |
|                     | development of the new budget), number of FTEs requested, and number of                                                                                      |
|                     | FTEs recommended by the County Administrator or adopted by the Board of                                                                                      |
|                     | Supervisors (adopted budget).                                                                                                                                |
|                     |                                                                                                                                                              |
| Budget Glossary     | This section provides the reader with definitions of terms used in the budget                                                                                |
|                     | document (adopted budget only).                                                                                                                              |