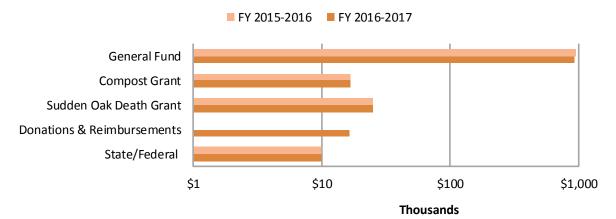

#### **Total County Budget**

This chart displays the total budget by type of service the County provides. These services are grouped into categories referred to in our budget as "functional groups." Information on each department's budget is presented within the functional tab sections of this document. The Development Services functional group is the largest portion of the total budget, with \$394.3 million or 27.6% of the total in FY 2015-2016, and \$394.6 million or 28.8% of the total in FY 2016-2017. The principal programs within this group are the Community Development Commission, Sonoma County Water Agency and the Department of Transportation and Public Works which included road infrastructure.

#### **Total County Funding**

The largest source of County funding is intergovernmental revenue at \$544 million in FY 2015-2016, decreasing \$5.8 million in FY 2016-2017. The revenues are primarily from state and federal program allocations in Health and Human Services budgets. The next most significant source is Taxes at \$328 million in FY 2015-2016, and \$337.8 million in FY 2016-2017, which is mainly derived from property tax related collections, state and local sales tax, as well as transient occupancy tax (also known as bed tax).