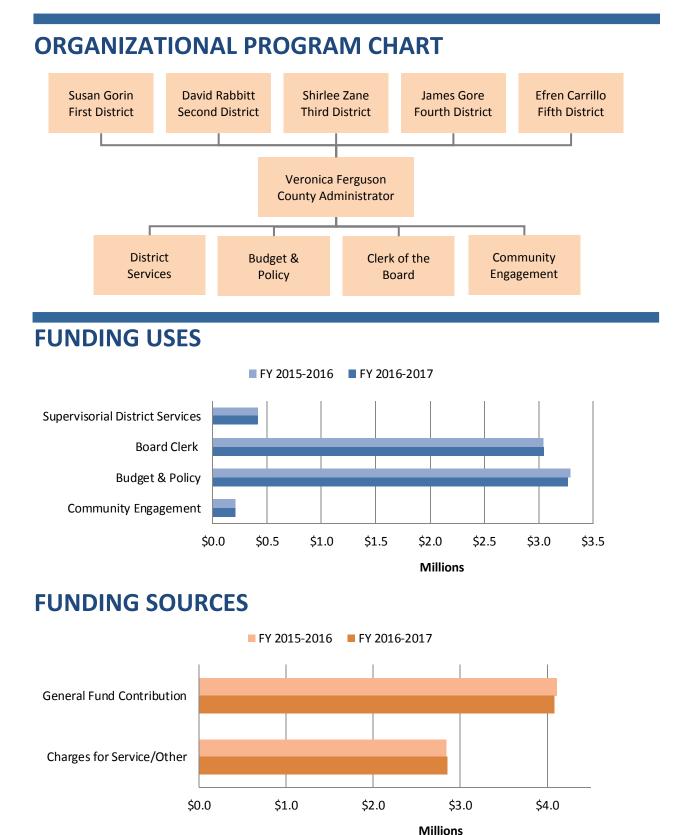

|                     | 2. <b>Mission/Department Services</b> - Statement of the purpose and the services                                                                            |
|---------------------|--------------------------------------------------------------------------------------------------------------------------------------------------------------|
|                     | or activities performed by the department.                                                                                                                   |
|                     | 3. Organizational Program Chart - information chart showing the major                                                                                        |
|                     | programs and/or service delivery divisions in a pictographic way. Due to                                                                                     |
|                     | the limited amount of space, only the major program areas or divisions are                                                                                   |
|                     | shown. All departmental activities fall within the chart groupings.                                                                                          |
|                     | 4. Funding Uses/Sources Graphs - The graphs show the major program costs                                                                                     |
|                     | and major revenue sources anticipated for the upcoming two fiscal years.                                                                                     |
|                     | 5. <b>Financial Summary</b> - This table shows gross expenditures by program or                                                                              |
|                     | service delivery division area and sources of funding used to support                                                                                        |
|                     | departmental activities. Included in the revenues or sources is the                                                                                          |
|                     | departmental share of the General Fund (if any). Funding that is moved                                                                                       |
|                     | within the department from one program area to another is identified                                                                                         |
|                     | separately to allow the reader to see the net (true) program cost. The Total                                                                                 |
|                     | Permanent Positions at the bottom of the financial summary provides the                                                                                      |
|                     | reader with the total number of Full Time Equivalent (FTE) Positions allocated to the department in the prior year budget adoption, and                      |
|                     | recommended years. In some cases, recommended years' FTE allocation                                                                                          |
|                     | represent ongoing allocation changes approved after the prior year                                                                                           |
|                     | adoption of the budget during the course of the fiscal year.                                                                                                 |
|                     | <ol> <li>Budget Changes - This section describes major year to year changes.</li> </ol>                                                                      |
|                     | <ol> <li>Alignment with the County Strategic Plan - Departmental budget and</li> </ol>                                                                       |
|                     | activities are highlighted in this section that support and align with the                                                                                   |
|                     | County's Strategic Plan.                                                                                                                                     |
|                     | 8. Accomplishments/Objectives - Lists some of the department's major                                                                                         |
|                     | accomplishments achieved in the prior years and priority activities to focus                                                                                 |
|                     | on in the upcoming fiscal years.                                                                                                                             |
|                     |                                                                                                                                                              |
| Capital Projects    | This section includes the capital project budget and also provides estimated                                                                                 |
|                     | cost and a proposed schedule for major improvements and/or repairs to                                                                                        |
|                     | County facilities costing \$25,000 or more.                                                                                                                  |
|                     |                                                                                                                                                              |
| Debt                | This section provides information regarding the County's short term and long                                                                                 |
|                     | term debt, debt policies, and credit rating information (adopted budget only).                                                                               |
| Financial Cabadulas | This section contains tables of data, as previded by the Auditor Controllar                                                                                  |
| Financial Schedules | This section contains tables of data, as provided by the Auditor-Controller-                                                                                 |
|                     | Treasurer Tax Collector, which cover financial information for the County<br>budget as a whole and include total reserves, an analysis of financing sources, |
|                     | and funding requirements. The presentation of information included in this                                                                                   |
|                     | section meets state requirements for county budget documents.                                                                                                |
|                     | section meets state requirements for county budget documents.                                                                                                |
| Position Listing    | This section contains a list of full time equivalent (FTE) permanent positions by                                                                            |
| 0                   | department. Details include classification (type of position), range (hourly rate                                                                            |
|                     | for the classification at entry level), base number of FTEs (approved prior to the                                                                           |
|                     | development of the new budget), number of FTEs requested, and number of                                                                                      |
|                     | FTEs recommended by the County Administrator or adopted by the Board of                                                                                      |
|                     | Supervisors (adopted budget).                                                                                                                                |
|                     |                                                                                                                                                              |
| Budget Glossary     | This section provides the reader with definitions of terms used in the budget                                                                                |
|                     | document (adopted budget only).                                                                                                                              |