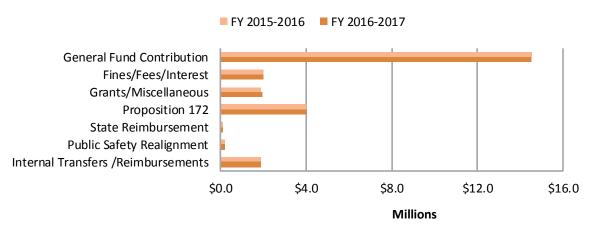

#### **County General Fund Sources**

The County General Fund comprises about one-third of the total budget. It includes financing sources that can be used for all departments and services, yet only approximately 50% of the General Fund total resources are available for the Board's complete discretion. General Fund taxes of \$232 million or 55% of FY 2015-2016's total, and \$239 million or 58% of FY 2016-2017's total provide the majority of this discretionary funding. Most state and federal dollars, charges for services, and fee revenues can only be spent for specified purposes. Also, as a matter of law, in order to receive much of the state-federal allocations, approximately \$107 million of the discretionary funds must be committed to Maintenance of Efforts (MOEs) for Justice Services, Health, and Human Services. After MOEs are funded, the Board's complete discretion represents approximately 9.5% of the total recommended budget.