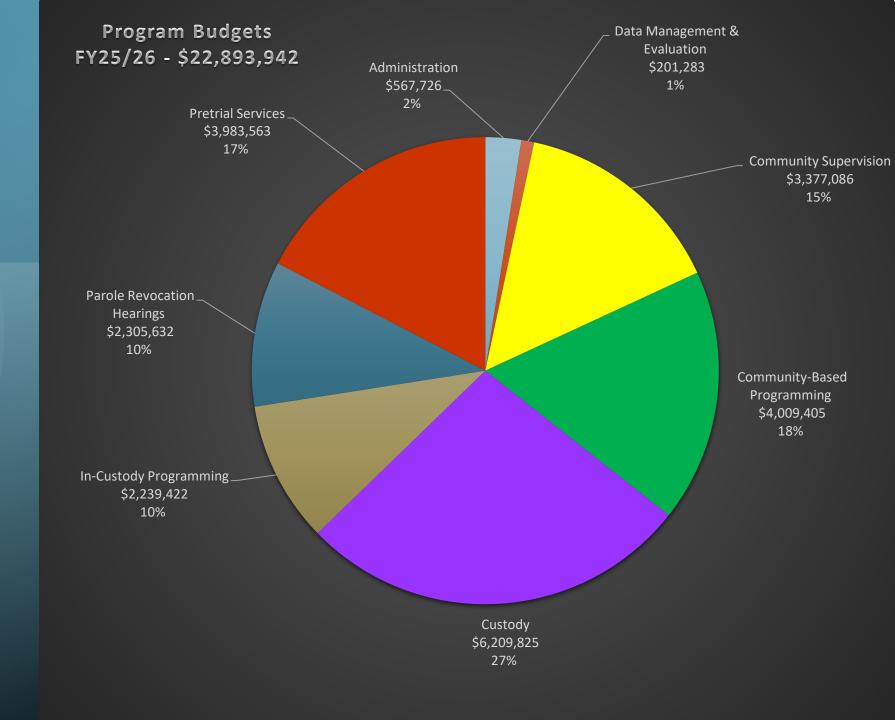

Community Corrections
Partnership 25/26 Plan and
Budget Update

FY 25-26 Public Safety Realignment Implementation Plan



Priorities

The CCP prioritizes programming as follows:

- Specifically for realigned offenders
- Clearly assists with County's criminal justice system overall but may not directly or exclusively impact AB109 offenders
- Provides ancillary benefits to criminal justice in Sonoma County.

Major Program Budgets



## FY 25-26 Revenue Estimate Updates – January vs May Revised

| Account                                   | FY 25/26<br>January and<br>Budgeted | FY 25/26<br>May Revised | Change    |
|-------------------------------------------|-------------------------------------|-------------------------|-----------|
| MAIN AB 109 SUBACCOUNT                    | 17,966,542                          | 17,495,189              | (471,353) |
| DA/PD SUBACCOUNT                          | 811,540                             | 777,881                 | (33,659)  |
| MAIN AB 109 GROWTH*                       | 469,046                             | 161,657                 | (307,389) |
| DA/PD SUBACCOUNT GROWTH*                  | 44,732                              | 14,305                  | (30,427)  |
| T